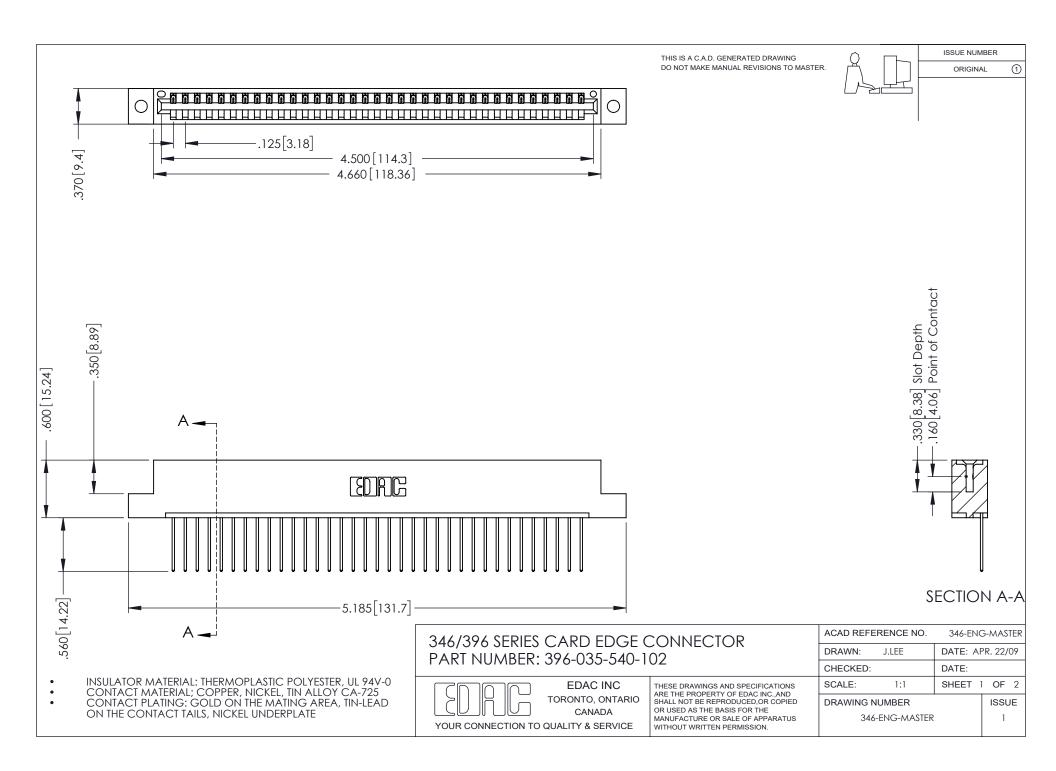

## **Contact Code 556**

INSULATOR MATERIAL: THERMOPLASTIC POLYESTER, UL 94V-0 CONTACT MATERIAL; COPPER, NICKEL, TIN ALLOY CA-725 CONTACT PLATING: GOLD ON THE MATING AREA, TIN-LEAD

ON THE CONTACT TAILS, NICKEL UNDERPLATE

## 346/396 SERIES CARD EDGE CONNECTOR CONTACT CODE 555,556,558,559,560 DIMENSIONS

YOUR CONNECTION TO QUALITY & SERVICE

**EDAC INC** TORONTO, ONTARIO CANADA

THESE DRAWINGS AND SPECIFICATIONS ARE THE PROPERTY OF EDAC INC.,AND SHALL NOT BE REPRODUCED, OR COPIED OR USED AS THE BASIS FOR THE MANUFACTURE OR SALE OF APPARATUS WITHOUT WRITTEN PERMISSION.