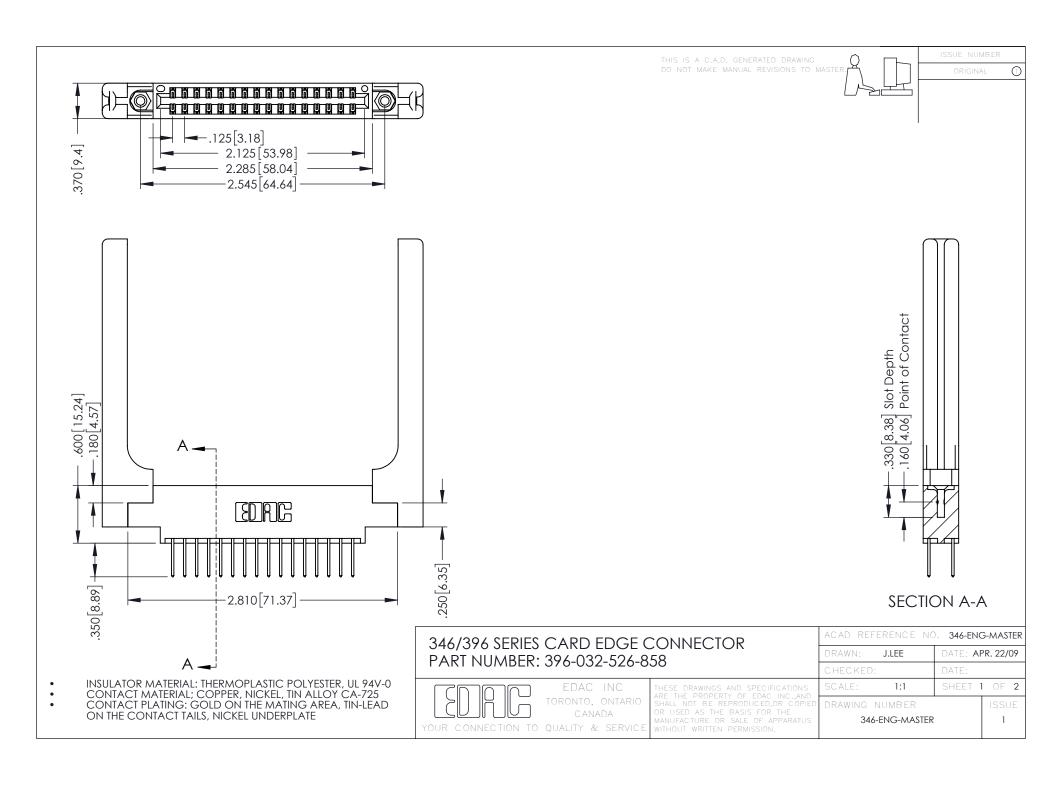

**Contact Code 555** 

**Contact Code 556** 

INSULATOR MATERIAL: THERMOPLASTIC POLYESTER, UL 94V-0 CONTACT MATERIAL; COPPER, NICKEL, TIN ALLOY CA-725 CONTACT PLATING: GOLD ON THE MATING AREA, TIN-LEAD

ON THE CONTACT TAILS, NICKEL UNDERPLATE

## 346/396 SERIES CARD EDGE CONNECTOR CONTACT CODE 555,556,558,559,560 DIMENSIONS

YOUR CONNECTION TO QUALITY & SERVICE

|   | ACAD REFERENCE NO. 346-ENG-MASTER |                  |
|---|-----------------------------------|------------------|
|   | DRAWN: J.LEE                      | DATE: APR. 22/09 |
|   | CHECKED:                          | DATE:            |
|   | SCALE: 1:1                        | SHEET 2 OF 2     |
| D | DRAWING NUMBER                    | ISSUE            |

346-ENG-MASTER