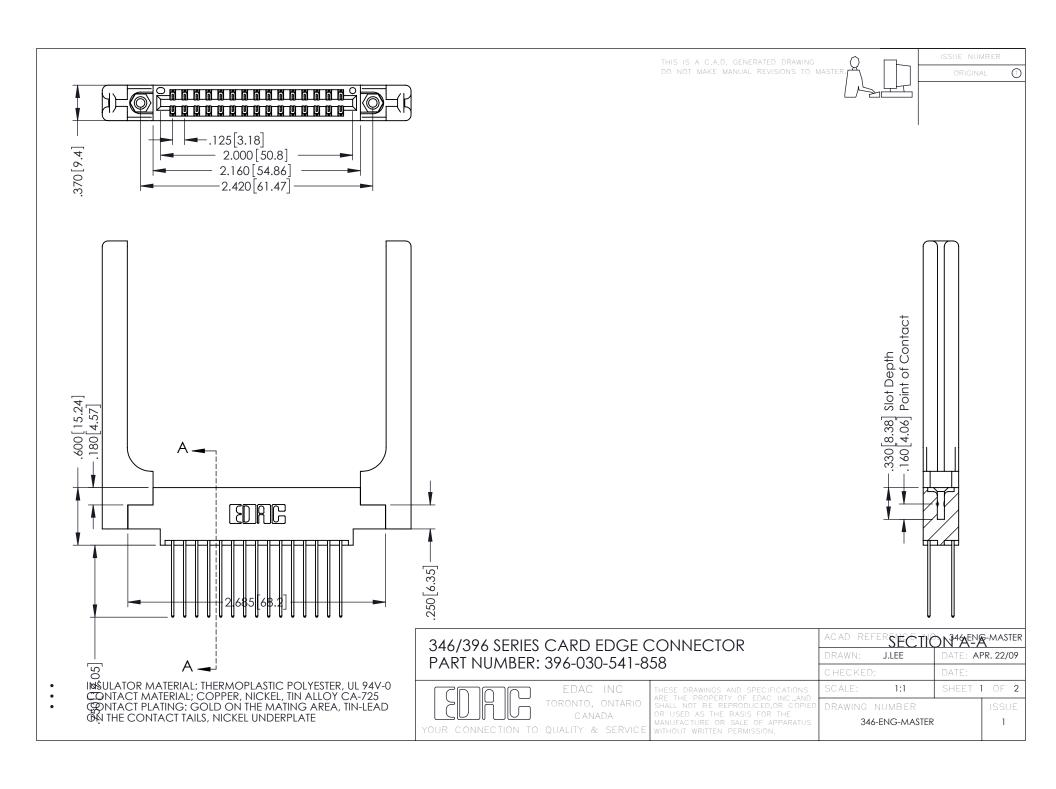

**Contact Code 555** 

**Contact Code 556** 

INSULATOR MATERIAL: THERMOPLASTIC POLYESTER, UL 94V-0 CONTACT MATERIAL; COPPER, NICKEL, TIN ALLOY CA-725 CONTACT PLATING: GOLD ON THE MATING AREA, TIN-LEAD

ON THE CONTACT TAILS, NICKEL UNDERPLATE

## 346/396 SERIES CARD EDGE CONNECTOR CONTACT CODE 555,556,558,559,560 DIMENSIONS

YOUR CONNECTION TO QUALITY & SERVICE

|   | ACAD REFERENCE NO. 346-ENG-MASTER |                  |
|---|-----------------------------------|------------------|
|   | DRAWN: J.LEE                      | DATE: APR. 22/09 |
|   | CHECKED:                          | DATE:            |
|   | SCALE: 1:1                        | SHEET 2 OF 2     |
| D | DRAWING NUMBER                    | ISSUE            |