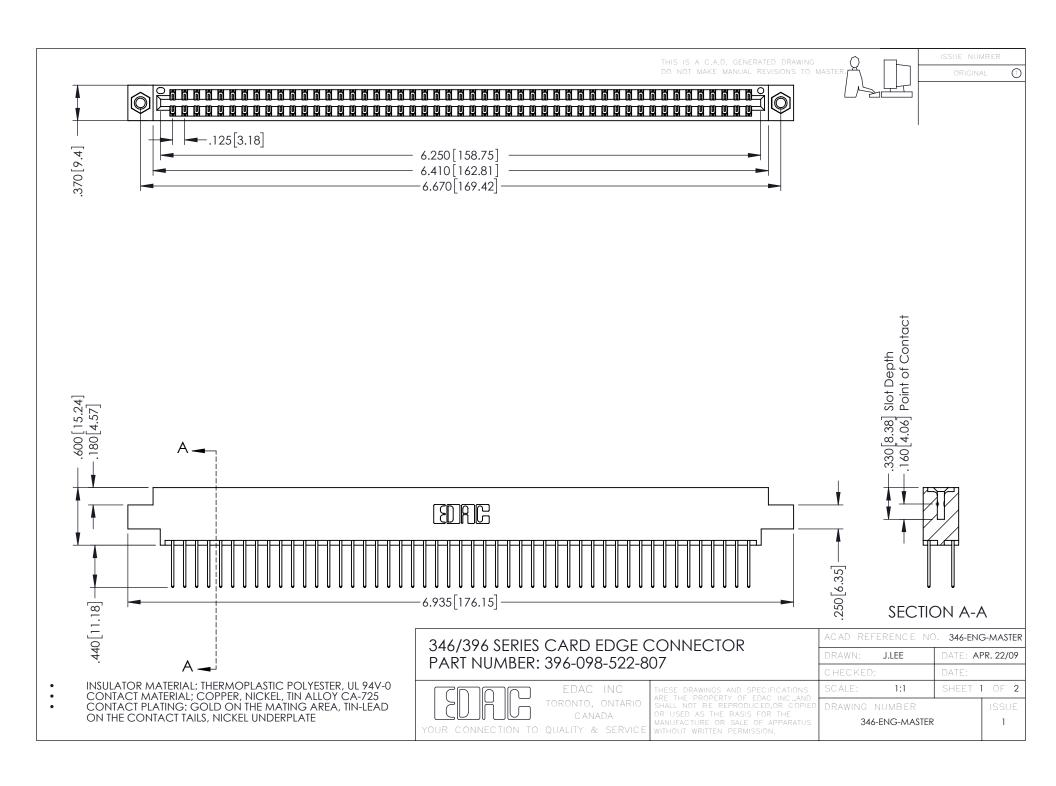

**Contact Code 555** 

**Contact Code 556** 

INSULATOR MATERIAL: THERMOPLASTIC POLYESTER, UL 94V-0 CONTACT MATERIAL; COPPER, NICKEL, TIN ALLOY CA-725

CONTACT PLATING: GOLD ON THE MATING AREA, TIN-LEAD ON THE CONTACT TAILS, NICKEL UNDERPLATE

## 346/396 SERIES CARD EDGE CONNECTOR CONTACT CODE 555,556,558,559,560 DIMENSIONS

YOUR CONNECTION TO QUALITY & SERVICE

|   | ACAD REFERENCE NO. 346-ENG-MASTER |                  |
|---|-----------------------------------|------------------|
|   | DRAWN: J.LEE                      | DATE: APR. 22/09 |
|   | CHECKED:                          | DATE:            |
|   | SCALE: 1:1                        | SHEET 2 OF 2     |
| D | DRAWING NUMBER                    | ISSUE            |