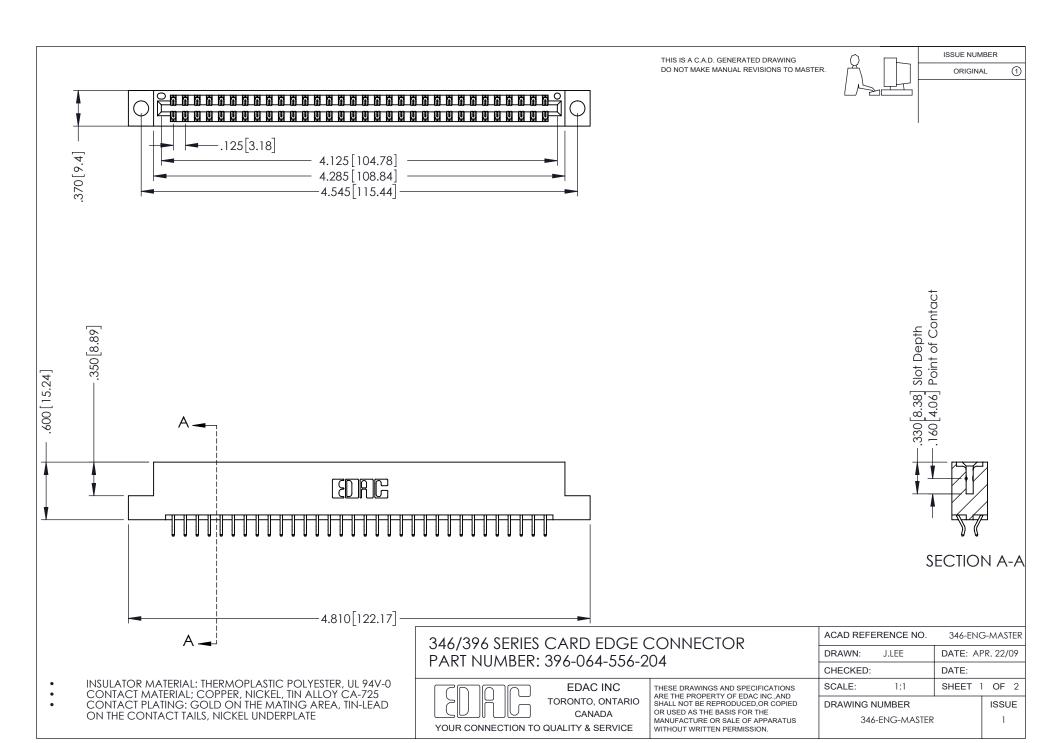

ISSUE NUMBER ORIGINAL

1

**Contact Code 555** 

**Contact Code 556** 

INSULATOR MATERIAL: THERMOPLASTIC POLYESTER, UL 94V-0 CONTACT MATERIAL; COPPER, NICKEL, TIN ALLOY CA-725 CONTACT PLATING: GOLD ON THE MATING AREA, TIN-LEAD

ON THE CONTACT TAILS, NICKEL UNDERPLATE

## 346/396 SERIES CARD EDGE CONNECTOR CONTACT CODE 555,556,558,559,560 DIMENSIONS

YOUR CONNECTION TO QUALITY & SERVICE

**EDAC INC** TORONTO, ONTARIO CANADA

THESE DRAWINGS AND SPECIFICATIONS ARE THE PROPERTY OF EDAC INC.,AND SHALL NOT BE REPRODUCED, OR COPIED OR USED AS THE BASIS FOR THE MANUFACTURE OR SALE OF APPARATUS WITHOUT WRITTEN PERMISSION.

|   | ACAD REFERENCE NO. | 346-ENG-MASTER   |
|---|--------------------|------------------|
|   | DRAWN: J.LEE       | DATE: APR. 22/09 |
| ) | CHECKED:           | DATE:            |
|   | SCALE: 1:1         | SHEET 2 OF 2     |
|   | DRAWING NUMBER     | ISSUE            |
|   | 346-ENG-MASTER     |                  |