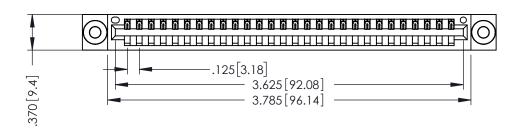

THIS IS A C.A.D. GENERATED DRAWING DO NOT MAKE MANUAL REVISIONS TO MASTER.

ISSUE NUMBER

ORIGINAL

1

EDRG .250[6.35]-4.310 109.47

> 346/396 SERIES CARD EDGE CONNECTOR PART NUMBER: 396-028-520-603

YOUR CONNECTION TO QUALITY & SERVICE

**EDAC INC** TORONTO, ONTARIO CANADA

THESE DRAWINGS AND SPECIFICATIONS ARE THE PROPERTY OF EDAC INC., AND SHALL NOT BE REPRODUCED, OR COPIED OR USED AS THE BASIS FOR THE MANUFACTURE OR SALE OF APPARATUS WITHOUT WRITTEN PERMISSION.

|                |       | . ,   |
|----------------|-------|-------|
| CHECKED:       | DATE: |       |
| SCALE: 1:1     | SHEET | OF 2  |
| DRAWING NUMBER |       | ISSUE |
| 346-ENG-MASTER |       | 1     |
|                |       |       |

346-ENG-MASTER

DATE: APR. 22/09

ACAD REFERENCE NO.

J.LEE

DRAWN:

INSULATOR MATERIAL: THERMOPLASTIC POLYESTER, UL 94V-0 CONTACT MATERIAL; COPPER, NICKEL, TIN ALLOY CA-725 CONTACT PLATING: GOLD ON THE MATING AREA, TIN-LEAD ON THE CONTACT TAILS, NICKEL UNDERPLATE