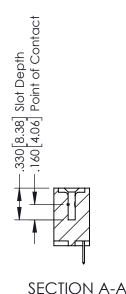

THIS IS A C.A.D. GENERATED DRAWING DO NOT MAKE MANUAL REVISIONS TO MASTER.

ISSUE NUMBER

ORIGINAL

1

EDRG .250[6.35]-4.310 109.47

> 346/396 SERIES CARD EDGE CONNECTOR PART NUMBER: 396-028-520-603

YOUR CONNECTION TO QUALITY & SERVICE

346-ENG-MASTER

DATE: APR. 22/09

ACAD REFERENCE NO.

J.LEE

DRAWN:

INSULATOR MATERIAL: THERMOPLASTIC POLYESTER, UL 94V-0 CONTACT MATERIAL; COPPER, NICKEL, TIN ALLOY CA-725 CONTACT PLATING: GOLD ON THE MATING AREA, TIN-LEAD ON THE CONTACT TAILS, NICKEL UNDERPLATE