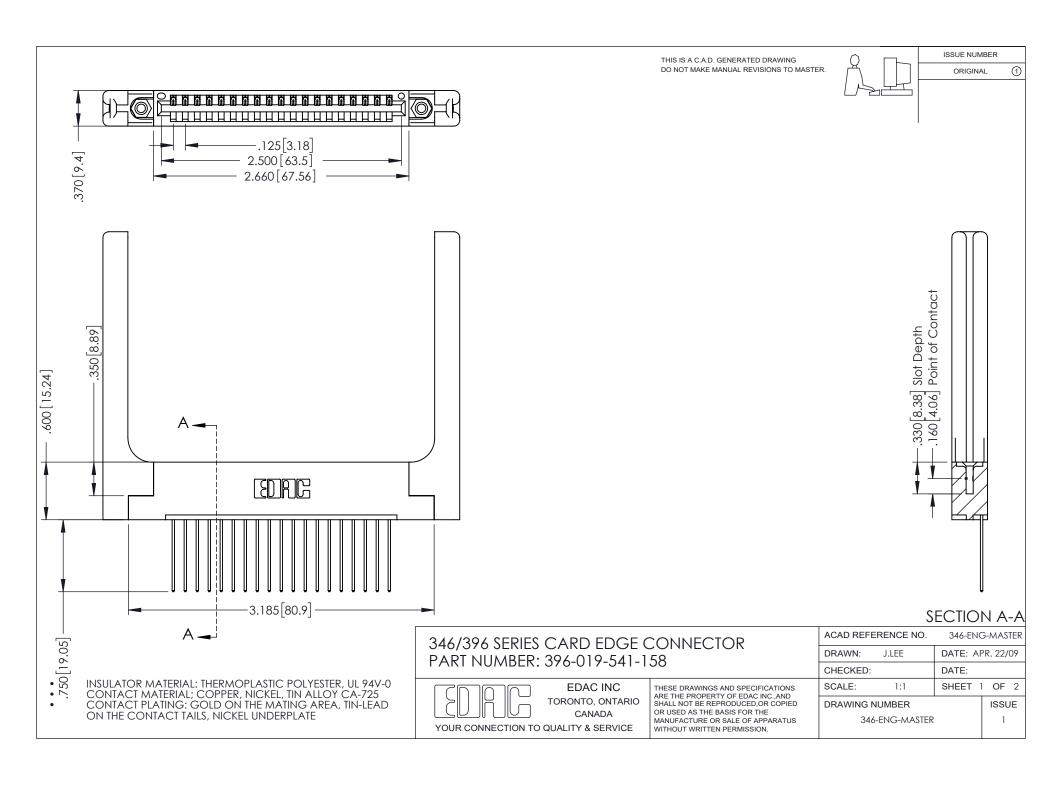

## **Contact Code 556**

INSULATOR MATERIAL: THERMOPLASTIC POLYESTER, UL 94V-0 CONTACT MATERIAL; COPPER, NICKEL, TIN ALLOY CA-725 CONTACT PLATING: GOLD ON THE MATING AREA, TIN-LEAD

ON THE CONTACT TAILS, NICKEL UNDERPLATE

## 346/396 SERIES CARD EDGE CONNECTOR CONTACT CODE 555,556,558,559,560 DIMENSIONS

YOUR CONNECTION TO QUALITY & SERVICE

**EDAC INC** TORONTO, ONTARIO CANADA

THESE DRAWINGS AND SPECIFICATIONS ARE THE PROPERTY OF EDAC INC.,AND SHALL NOT BE REPRODUCED, OR COPIED OR USED AS THE BASIS FOR THE MANUFACTURE OR SALE OF APPARATUS WITHOUT WRITTEN PERMISSION.