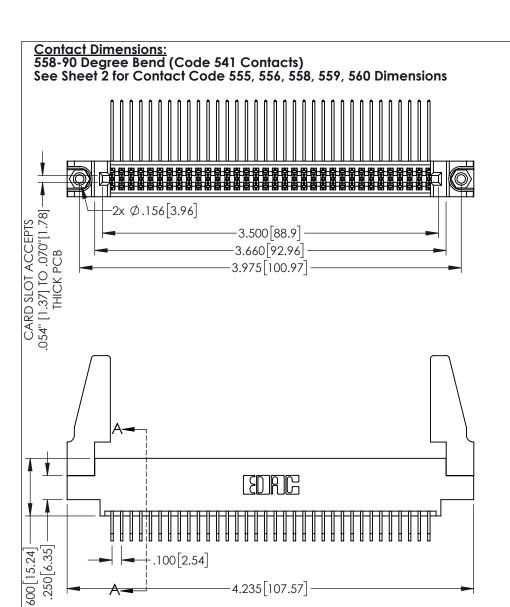

1

60[4.06] POINT OF CONTACT CARD SLOT 330 8.38 200 [5.08] SECTION A-A

345-ENG-MASTER

DATE:MAY.16/2017

345/395 SERIES CARD EDGE CONNECTOR PART NUMBER: 395-068-558-888

YOUR CONNECTION TO QUALITY & SERVICE

1:1 SHEET 1 OF 2 345-ENG-MASTER