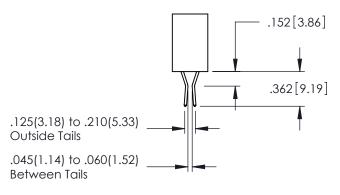

R.STA.MONICA

INSULATOR MATERIAL: THERMOPLASTIC PBT BLACK, UL 94V-0

CONTACT MATERIAL; COPPER TIN ALLOY

CONTACT PLATING: GOLD ON THE MATING AREA, TIN PLATING ON THE CONTACT TAILS, NICKEL UNDERPLATE

**Contact Code 558** 