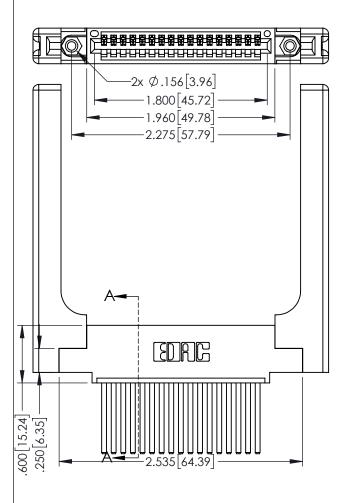

| 345/395 SERIES CARD EDGE CONNECTOR |
|------------------------------------|
| PART NUMBER: 395-017-544-458       |

TORONTO, ONTARIO CANADA

YOUR CONNECTION TO QUALITY & SERVICE

| THESE BRAWINGS AND SPECIFICATIONS |
|-----------------------------------|
| THESE DRAWINGS AND SPECIFICATIONS |
| ARE THE PROPERTY OF EDAC INC.,AND |
| SHALL NOT BE REPRODUCED,OR COPIED |
| OR USED AS THE BASIS FOR THE      |
| MANUFACTURE OR SALE OF APPARATUS  |
| WITHOUT WRITTEN PERMISSION.       |
|                                   |

| SECTION A-A                          |         |       |  |
|--------------------------------------|---------|-------|--|
| ACAD REFERENCE NO. 345-ENG-MASTER    |         |       |  |
| DRAWN: R.STA.MONICA DATE:MAY.16/2017 |         |       |  |
| CHECKED:                             | DATE:   |       |  |
| SCALE: 1:1                           | SHEET 1 | OF 2  |  |
| DRAWING NUMBER                       |         | ISSUE |  |
| 345-ENG-MASTER                       |         | 1     |  |

<u>Contact Dimensions:</u>
544-Wire Wrap .050x.025(1.27x0.64) - Tail LG=.750(19.05)
.100 (2.54) Contact Spacing x .200 (5.08) Row Spacing

THIS IS A C.A.D. GENERATED DRAWING DO NOT MAKE MANUAL REVISIONS TO MAS