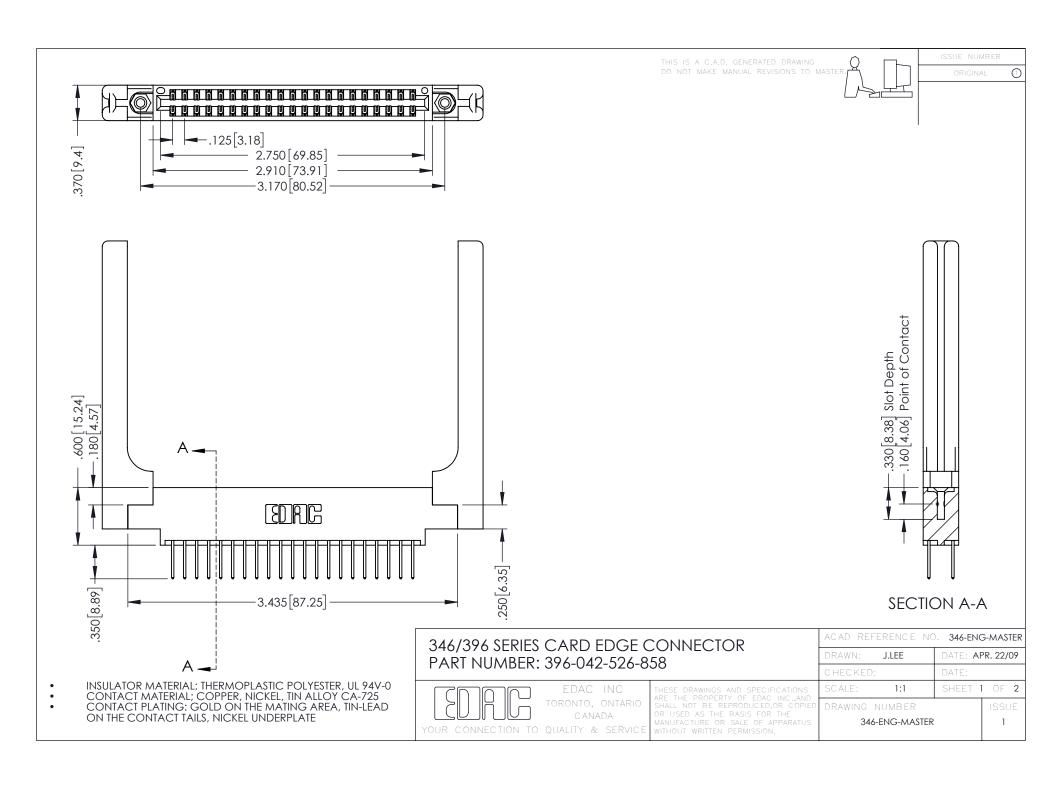

**Contact Code 555** 

**Contact Code 556** 

INSULATOR MATERIAL: THERMOPLASTIC POLYESTER, UL 94V-0 CONTACT MATERIAL; COPPER, NICKEL, TIN ALLOY CA-725

CONTACT PLATING: GOLD ON THE MATING AREA, TIN-LEAD ON THE CONTACT TAILS, NICKEL UNDERPLATE

## 346/396 SERIES CARD EDGE CONNECTOR CONTACT CODE 555,556,558,559,560 DIMENSIONS

YOUR CONNECTION TO QUALITY & SERVICE

|   | ACAD REFERENCE NO. 346-ENG-MASTER |                  |
|---|-----------------------------------|------------------|
|   | DRAWN: J.LEE                      | DATE: APR. 22/09 |
|   | CHECKED:                          | DATE:            |
|   | SCALE: 1:1                        | SHEET 2 OF 2     |
| D | DRAWING NUMBER                    | ISSUE            |