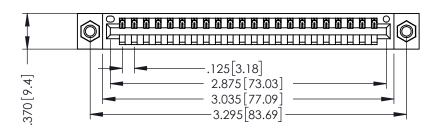

THIS IS A C.A.D. GENERATED DRAWING DO NOT MAKE MANUAL REVISIONS TO MASTER.

ISSUE NUMBER

ORIGINAL

1

.330 [8.38] Slot Depth .160 [4.06] Point of Contact **SECTION A-A** 

346/396 SERIES CARD EDGE CONNECTOR PART NUMBER: 396-022-522-607

346-ENG-MASTER

INSULATOR MATERIAL: THERMOPLASTIC POLYESTER, UL 94V-0 CONTACT MATERIAL; COPPER, NICKEL, TIN ALLOY CA-725 CONTACT PLATING: GOLD ON THE MATING AREA, TIN-LEAD ON THE CONTACT TAILS, NICKEL UNDERPLATE