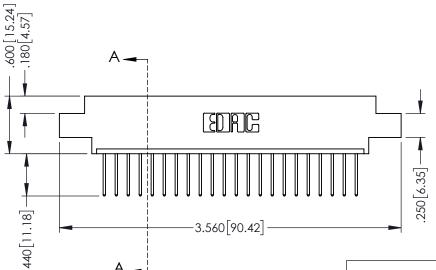

## **Contact Code 555**

## **Contact Code 556**

INSULATOR MATERIAL: THERMOPLASTIC POLYESTER, UL 94V-0 CONTACT MATERIAL; COPPER, NICKEL, TIN ALLOY CA-725 CONTACT PLATING: GOLD ON THE MATING AREA, TIN-LEAD

ON THE CONTACT TAILS, NICKEL UNDERPLATE

## 346/396 SERIES CARD EDGE CONNECTOR CONTACT CODE 555,556,558,559,560 DIMENSIONS

YOUR CONNECTION TO QUALITY & SERVICE

**EDAC INC** TORONTO, ONTARIO CANADA

THESE DRAWINGS AND SPECIFICATIONS ARE THE PROPERTY OF EDAC INC.,AND SHALL NOT BE REPRODUCED, OR COPIED OR USED AS THE BASIS FOR THE MANUFACTURE OR SALE OF APPARATUS WITHOUT WRITTEN PERMISSION.