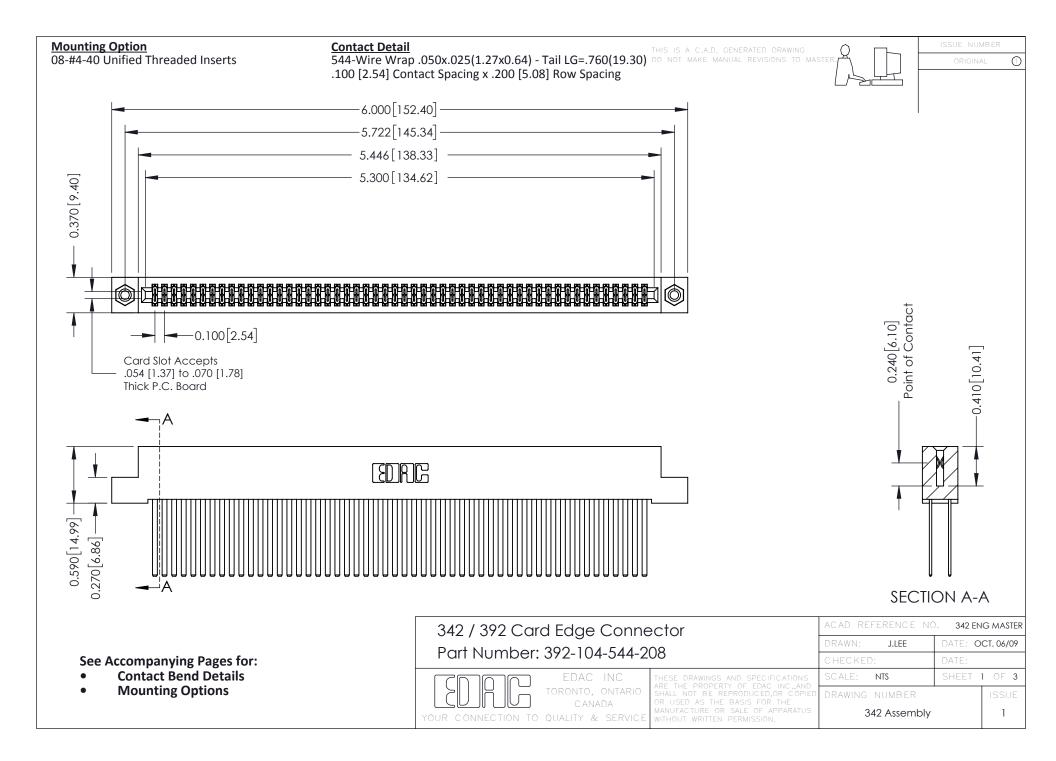

THIS IS A C.A.D. GENERATED DRAWING DO NOT MAKE MANUAL REVISIONS TO MASTER. ISSUE NUMBER

ORIGINAL

1



| 342 / 392 Series Card Edge Connector<br>Contact Bend Detail |                                                                                                                                                                                                  | ACAD REFERENCE NO. 342 ENG MASTER |             |                  |        |
|-------------------------------------------------------------|--------------------------------------------------------------------------------------------------------------------------------------------------------------------------------------------------|-----------------------------------|-------------|------------------|--------|
|