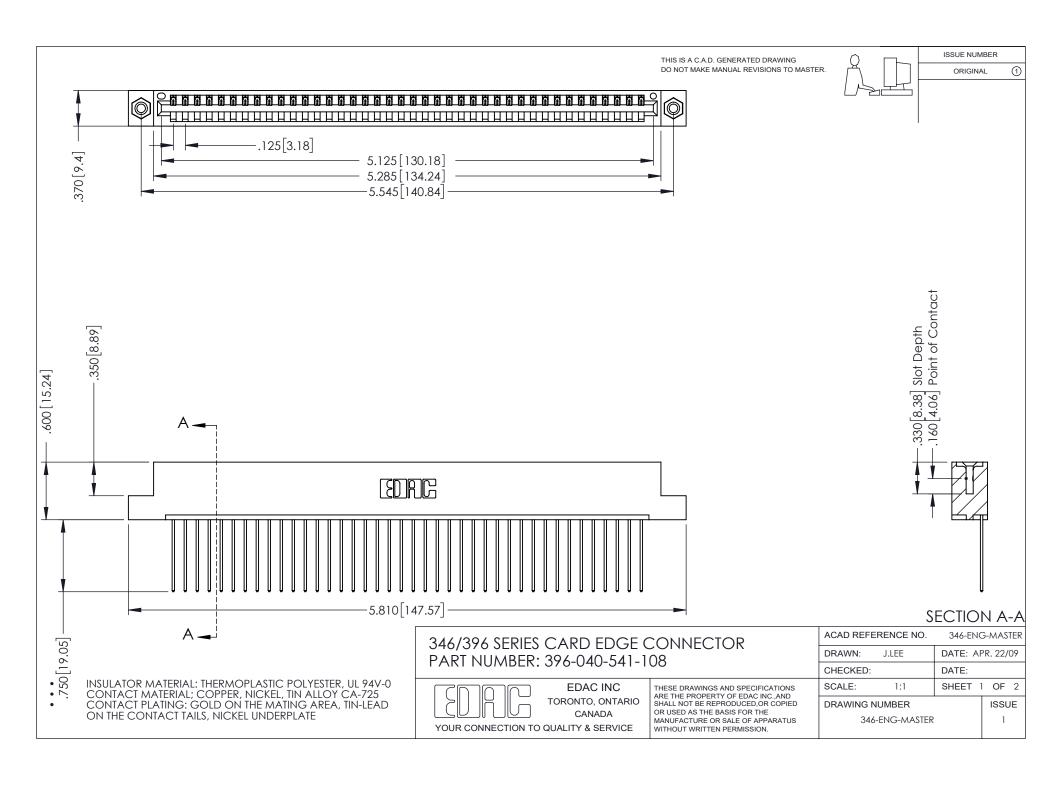

## **Contact Code 556**

INSULATOR MATERIAL: THERMOPLASTIC POLYESTER, UL 94V-0 CONTACT MATERIAL; COPPER, NICKEL, TIN ALLOY CA-725 CONTACT PLATING: GOLD ON THE MATING AREA, TIN-LEAD

ON THE CONTACT TAILS, NICKEL UNDERPLATE