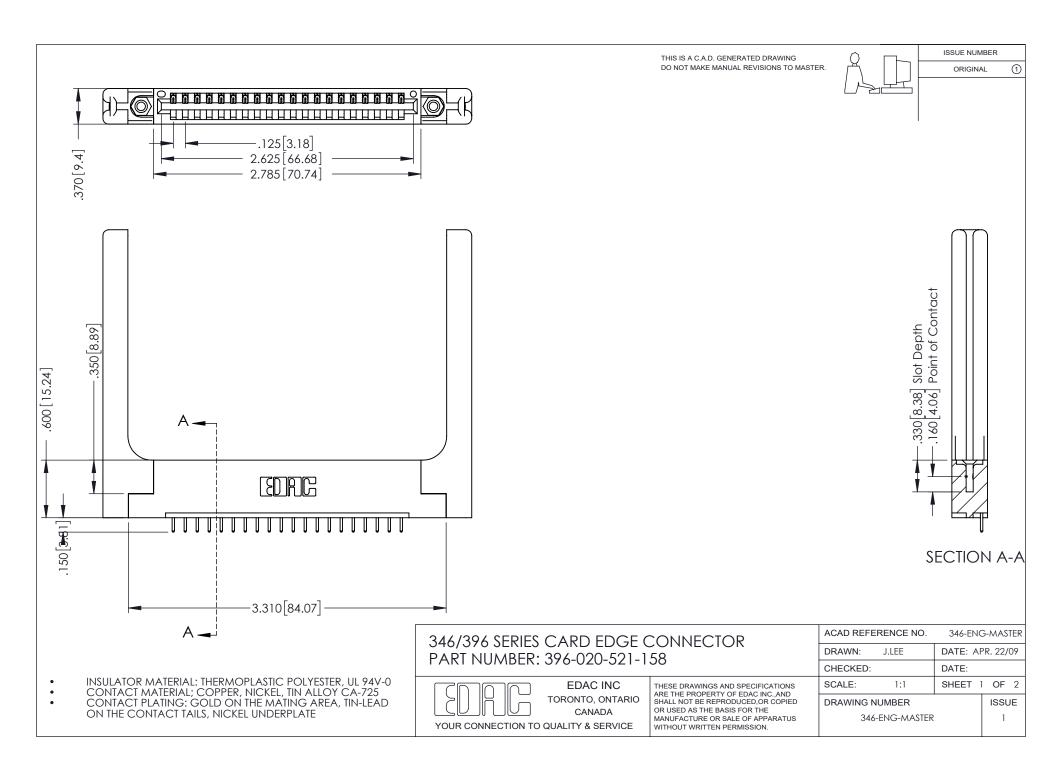

## **Contact Code 556**

INSULATOR MATERIAL: THERMOPLASTIC POLYESTER, UL 94V-0 CONTACT MATERIAL; COPPER, NICKEL, TIN ALLOY CA-725 CONTACT PLATING: GOLD ON THE MATING AREA, TIN-LEAD

ON THE CONTACT TAILS, NICKEL UNDERPLATE

## 346/396 SERIES CARD EDGE CONNECTOR CONTACT CODE 555,556,558,559,560 DIMENSIONS

YOUR CONNECTION TO QUALITY & SERVICE

**EDAC INC** TORONTO, ONTARIO CANADA

THESE DRAWINGS AND SPECIFICATIONS ARE THE PROPERTY OF EDAC INC.,AND SHALL NOT BE REPRODUCED, OR COPIED OR USED AS THE BASIS FOR THE MANUFACTURE OR SALE OF APPARATUS WITHOUT WRITTEN PERMISSION.