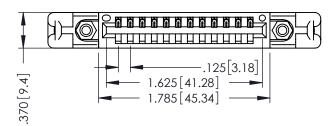

THIS IS A C.A.D. GENERATED DRAWING DO NOT MAKE MANUAL REVISIONS TO MASTER.

ISSUE NUMBER

ORIGINAL

1

INSULATOR MATERIAL: THERMOPLASTIC POLYESTER, UL 94V-0 CONTACT MATERIAL; COPPER, NICKEL, TIN ALLOY CA-725 CONTACT PLATING: GOLD ON THE MATING AREA, TIN-LEAD

ON THE CONTACT TAILS, NICKEL UNDERPLATE

346/396 SERIES CARD EDGE CONNECTOR PART NUMBER: 396-012-522-158

YOUR CONNECTION TO QUALITY & SERVICE

**EDAC INC** TORONTO, ONTARIO CANADA

THESE DRAWINGS AND SPECIFICATIONS ARE THE PROPERTY OF EDAC INC.,AND SHALL NOT BE REPRODUCED, OR COPIED OR USED AS THE BASIS FOR THE MANUFACTURE OR SALE OF APPARATUS WITHOUT WRITTEN PERMISSION.

| ACAD REFERENCE N | NO. 346-ENG-MASTER |
|------------------|--------------------|
| DRAWN: J.LEE     | DATE: APR. 22/09   |
| CHECKED:         | DATE:              |
| SCALE: 1:1       | SHEET 1 OF 2       |
| DRAWING NUMBER   | ISSUE              |