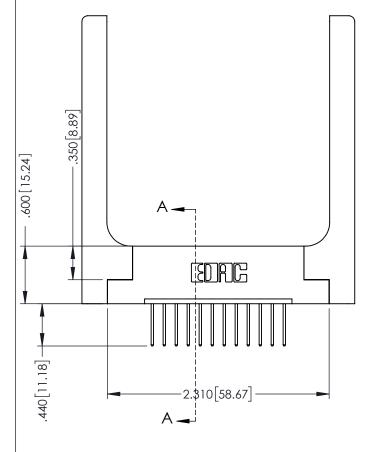

346-ENG-MASTER

**SECTION A-A** 

ISSUE NUMBER ORIGINAL 1

## 346/396 SERIES CARD EDGE CONNECTOR CONTACT CODE 555,556,558,559,560 DIMENSIONS

YOUR CONNECTION TO QUALITY & SERVICE

**EDAC INC** TORONTO, ONTARIO CANADA

THESE DRAWINGS AND SPECIFICATIONS ARE THE PROPERTY OF EDAC INC.,AND SHALL NOT BE REPRODUCED, OR COPIED OR USED AS THE BASIS FOR THE MANUFACTURE OR SALE OF APPARATUS WITHOUT WRITTEN PERMISSION.

|   | ACAD REFERENCE NO. | 346-ENG-MASTER   |
|---|--------------------|------------------|
|   | DRAWN: J.LEE       | DATE: APR. 22/09 |
| ) | CHECKED:           | DATE:            |
|   | SCALE: 1:1         | SHEET 2 OF 2     |
|   | DRAWING NUMBER     | ISSUE            |
|   | 346-ENG-MASTER     | 1                |