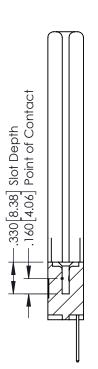

## **Contact Code 555**

## **Contact Code 556**

INSULATOR MATERIAL: THERMOPLASTIC POLYESTER, UL 94V-0 CONTACT MATERIAL; COPPER, NICKEL, TIN ALLOY CA-725 CONTACT PLATING: GOLD ON THE MATING AREA, TIN-LEAD

ON THE CONTACT TAILS, NICKEL UNDERPLATE