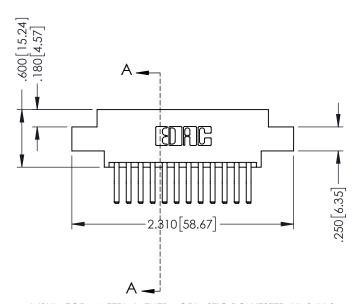

## 346/396 SERIES CARD EDGE CONNECTOR CONTACT CODE 555,556,558,559,560 DIMENSIONS

YOUR CONNECTION TO QUALITY & SERVICE

|   | ACAD REFERENCE NO. 346-ENG-MASTER |                  |  |
|---|-----------------------------------|------------------|--|
|   | DRAWN: J.LEE                      | DATE: APR. 22/09 |  |
| • | CHECKED:                          | DATE:            |  |
|   | SCALE: 1:1                        | SHEET 2 OF 2     |  |
| D | DRAWING NUMBER                    | ISSUE            |  |