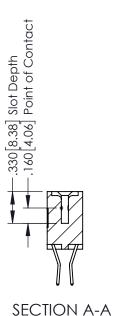

## 346/396 SERIES CARD EDGE CONNECTOR CONTACT CODE 555,556,558,559,560 DIMENSIONS

YOUR CONNECTION TO QUALITY & SERVICE

|   | ACAD REFERENCE NO. 346-ENG-MASTER |                  |  |
|---|-----------------------------------|------------------|--|
|   | DRAWN: J.LEE                      | DATE: APR. 22/09 |  |
| • | CHECKED:                          | DATE:            |  |
|   | SCALE: 1:1                        | SHEET 2 OF 2     |  |
| D | DRAWING NUMBER                    | ISSUE            |  |