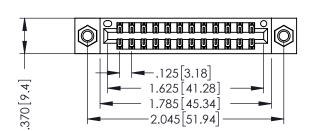

ISSUE NUMBER

ORIGINAL

1

INSULATOR MATERIAL: THERMOPLASTIC POLYESTER, UL 94V-0 CONTACT MATERIAL; COPPER, NICKEL, TIN ALLOY CA-725 CONTACT PLATING: GOLD ON THE MATING AREA, TIN-LEAD ON THE CONTACT TAILS, NICKEL UNDERPLATE 346/396 SERIES CARD EDGE CONNECTOR PART NUMBER: 396-024-560-807

346-ENG-MASTER

**Contact Code 555** 

**Contact Code 556** 

INSULATOR MATERIAL: THERMOPLASTIC POLYESTER, UL 94V-0 CONTACT MATERIAL; COPPER, NICKEL, TIN ALLOY CA-725 CONTACT PLATING: GOLD ON THE MATING AREA, TIN-LEAD