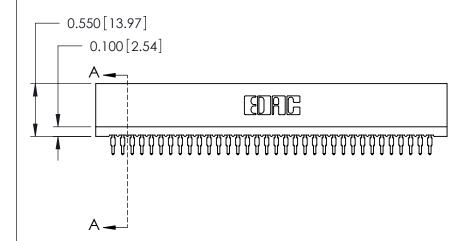

## SECTION A-A

725 Series Ultra-Mate Card Edge Connector - Press Fit

Part Number: 725-068-560-201

YOUR CONNECTION TO QUALITY & SERVICE

**EDAC INC** TORONTO, ONTARIO CANADA

THESE DRAWINGS AND SPECIFICATIONS ARE THE PROPERTY OF EDAC INC., AND SHALL NOT BE REPRODUCED, OR COPIED OR USED AS THE BASIS FOR THE MANUFACTURE OR SALE OF APPARATUS WITHOUT WRITTEN PERMISSION.