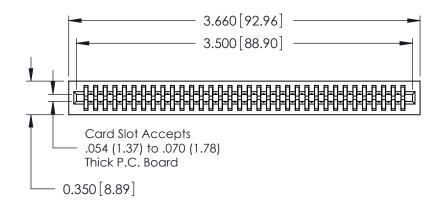

THIS IS A C.A.D. GENERATED DRAWING DO NOT MAKE MANUAL REVISIONS TO MASTER.



ISSUE NUMBER

ORIGINAL

Contact Information
560-P.C. Tail, Make Before Break(MBB) - Tail LG.=.190(4.83)
.100" (2.54mm) Contact Spacing x .200" (5.08mm) Row Spacing





0.420 [10.67] Card Slot 0.300 [7.62]

## SECTION A-A

725 Series Ultra-Mate Card Edge Connector - Press Fit

Part Number: 725-068-560-201

YOUR CONNECTION TO QUALITY & SERVICE

**EDAC INC** TORONTO, ONTARIO CANADA

THESE DRAWINGS AND SPECIFICATIONS ARE THE PROPERTY OF EDAC INC., AND SHALL NOT BE REPRODUCED, OR COPIED OR USED AS THE BASIS FOR THE MANUFACTURE OR SALE OF APPARATUS WITHOUT WRITTEN PERMISSION.

| Г |                |                |
|---|----------------|----------------|
|   | DRAWN: J.LEE   | DATE: AUG31/09 |
|   | CHECKED:       | DATE:          |
|   | SCALE:         | SHEET 1 OF 1   |
|   | DRAWING NUMBER | ISSUE          |

ACAD REFERENCE NO. 725-ENG MASTER

725-ENG MASTER