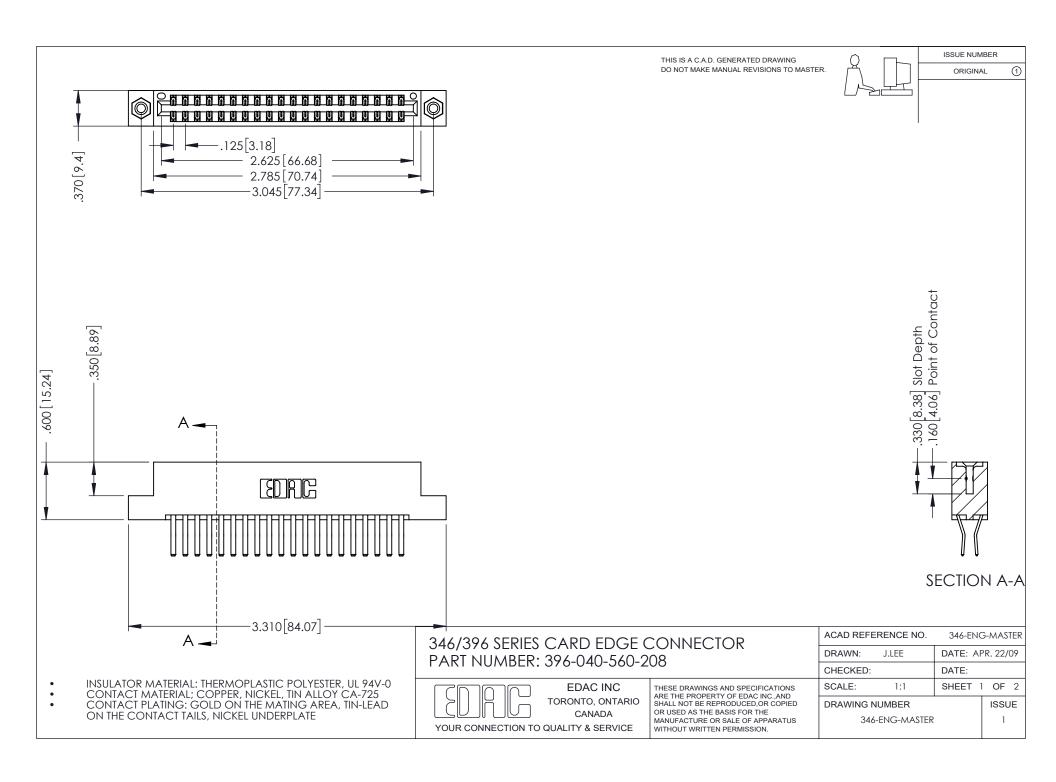

## **Contact Code 556**

INSULATOR MATERIAL: THERMOPLASTIC POLYESTER, UL 94V-0 CONTACT MATERIAL; COPPER, NICKEL, TIN ALLOY CA-725 CONTACT PLATING: GOLD ON THE MATING AREA, TIN-LEAD

ON THE CONTACT TAILS, NICKEL UNDERPLATE