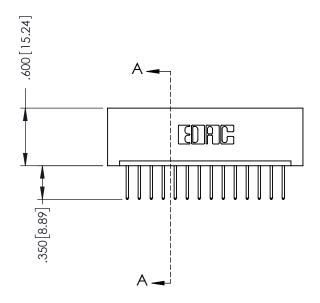

.330 [8.38] Slot Depth .160 [4.06] Point of Contact **SECTION A-A** 

ORIGINAL 1

ISSUE NUMBER

.120[3.05] .095[2.41] .170 [4.33] .245 [6.22] .125(3.18) to .210(5.33) .125(3.18) to .210(5.33) Outside Tails **Outside Tails** .045(1.14) to .060(1.52) .125(3.18) to .210(5.33) Between Tails Outside Tails