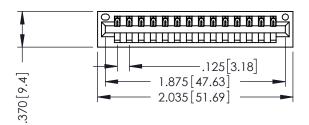

346/396 SERIES CARD EDGE CONNECTOR PART NUMBER: 396-014-526-101

YOUR CONNECTION TO QUALITY & SERVICE

**EDAC INC** TORONTO, ONTARIO CANADA

THESE DRAWINGS AND SPECIFICATIONS ARE THE PROPERTY OF EDAC INC., AND SHALL NOT BE REPRODUCED,OR COPIED OR USED AS THE BASIS FOR THE MANUFACTURE OR SALE OF APPARATUS WITHOUT WRITTEN PERMISSION.

THIS IS A C.A.D. GENERATED DRAWING DO NOT MAKE MANUAL REVISIONS TO MASTER.

ISSUE NUMBER

ORIGINAL

1

INSULATOR MATERIAL: THERMOPLASTIC POLYESTER, UL 94V-0 CONTACT MATERIAL; COPPER, NICKEL, TIN ALLOY CA-725 CONTACT PLATING: GOLD ON THE MATING AREA, TIN-LEAD ON THE CONTACT TAILS, NICKEL UNDERPLATE