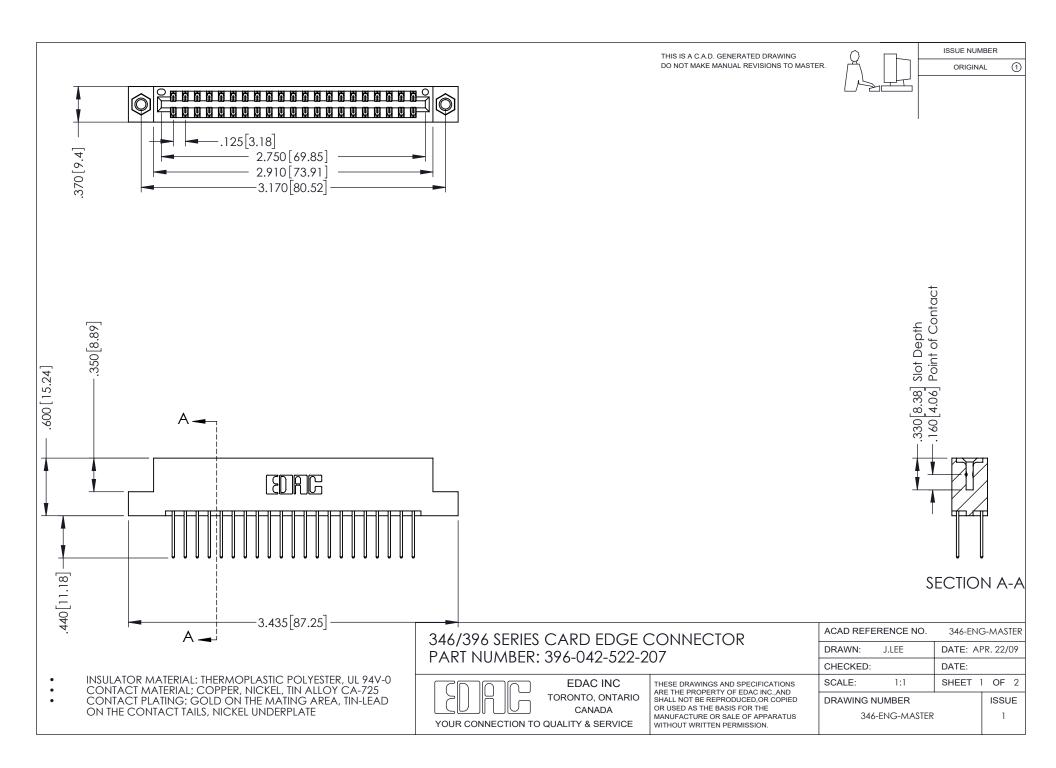

## **Contact Code 556**

INSULATOR MATERIAL: THERMOPLASTIC POLYESTER, UL 94V-0 CONTACT MATERIAL; COPPER, NICKEL, TIN ALLOY CA-725 CONTACT PLATING: GOLD ON THE MATING AREA, TIN-LEAD

ON THE CONTACT TAILS, NICKEL UNDERPLATE

## 346/396 SERIES CARD EDGE CONNECTOR CONTACT CODE 555,556,558,559,560 DIMENSIONS

YOUR CONNECTION TO QUALITY & SERVICE

**EDAC INC** TORONTO, ONTARIO CANADA

THESE DRAWINGS AND SPECIFICATIONS ARE THE PROPERTY OF EDAC INC.,AND SHALL NOT BE REPRODUCED, OR COPIED OR USED AS THE BASIS FOR THE MANUFACTURE OR SALE OF APPARATUS WITHOUT WRITTEN PERMISSION.