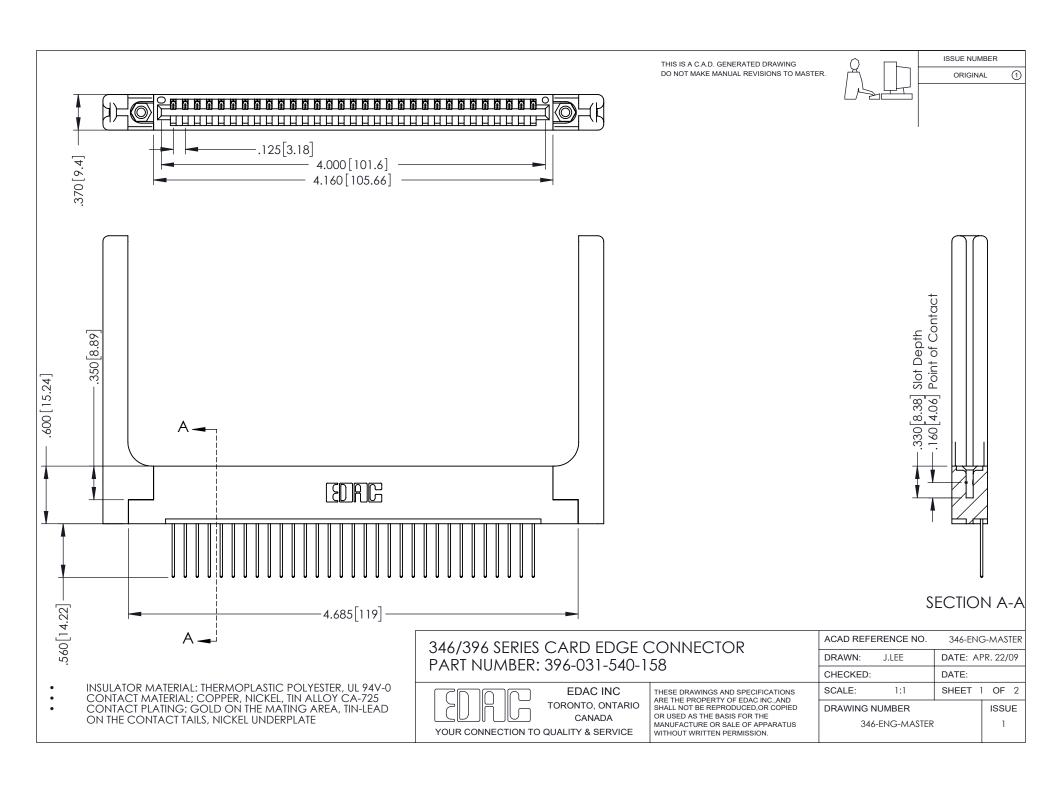

THIS IS A C.A.D. GENERATED DRAWING DO NOT MAKE MANUAL REVISIONS TO MASTER.

ORIGINAL 1

ISSUE NUMBER

**Contact Code 555** 

**Contact Code 556** 

INSULATOR MATERIAL: THERMOPLASTIC POLYESTER, UL 94V-0 CONTACT MATERIAL; COPPER, NICKEL, TIN ALLOY CA-725 CONTACT PLATING: GOLD ON THE MATING AREA, TIN-LEAD

ON THE CONTACT TAILS, NICKEL UNDERPLATE

## 346/396 SERIES CARD EDGE CONNECTOR CONTACT CODE 555,556,558,559,560 DIMENSIONS

YOUR CONNECTION TO QUALITY & SERVICE

**EDAC INC** TORONTO, ONTARIO CANADA

THESE DRAWINGS AND SPECIFICATIONS ARE THE PROPERTY OF EDAC INC.,AND SHALL NOT BE REPRODUCED, OR COPIED OR USED AS THE BASIS FOR THE MANUFACTURE OR SALE OF APPARATUS WITHOUT WRITTEN PERMISSION.

|   | ACAD REFERENCE NO. | 346-ENG-MASTER   |
|---|--------------------|------------------|
|   | DRAWN: J.LEE       | DATE: APR. 22/09 |
| ) | CHECKED:           | DATE:            |
|   | SCALE: 1:1         | SHEET 2 OF 2     |
|   | DRAWING NUMBER     | ISSUE            |
|   | 346-ENG-MASTER     | 1                |