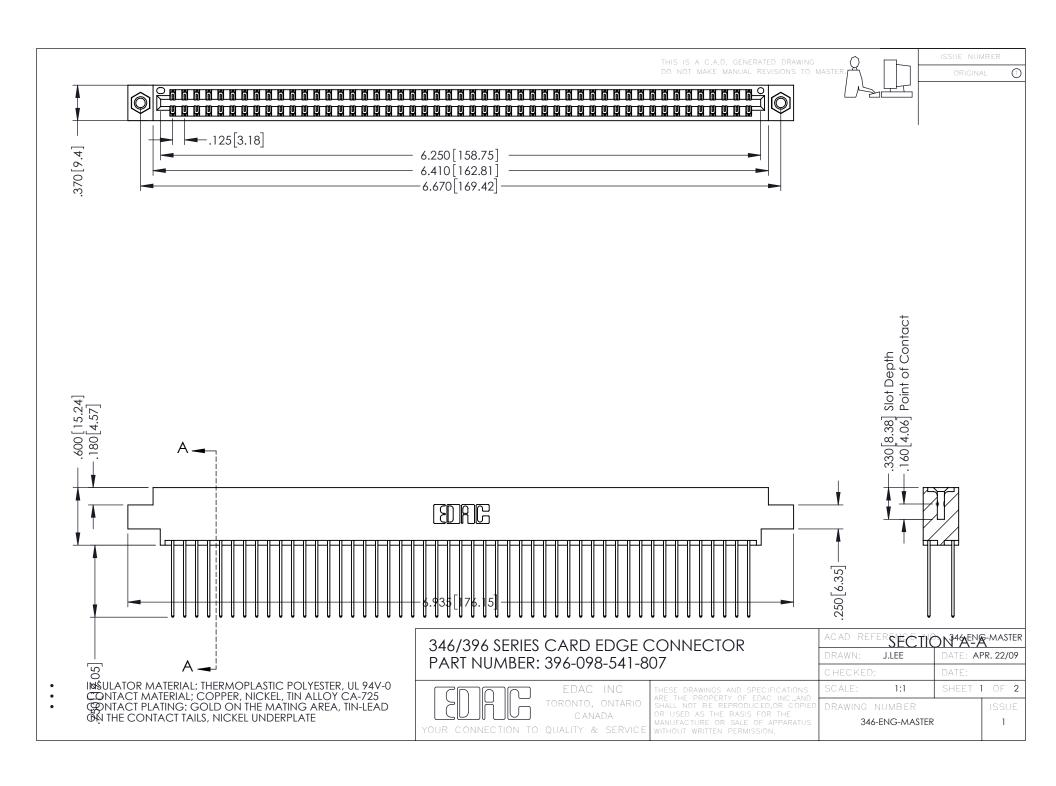

**Contact Code 555** 

**Contact Code 556** 

INSULATOR MATERIAL: THERMOPLASTIC POLYESTER, UL 94V-0 CONTACT MATERIAL; COPPER, NICKEL, TIN ALLOY CA-725

CONTACT PLATING: GOLD ON THE MATING AREA, TIN-LEAD ON THE CONTACT TAILS, NICKEL UNDERPLATE