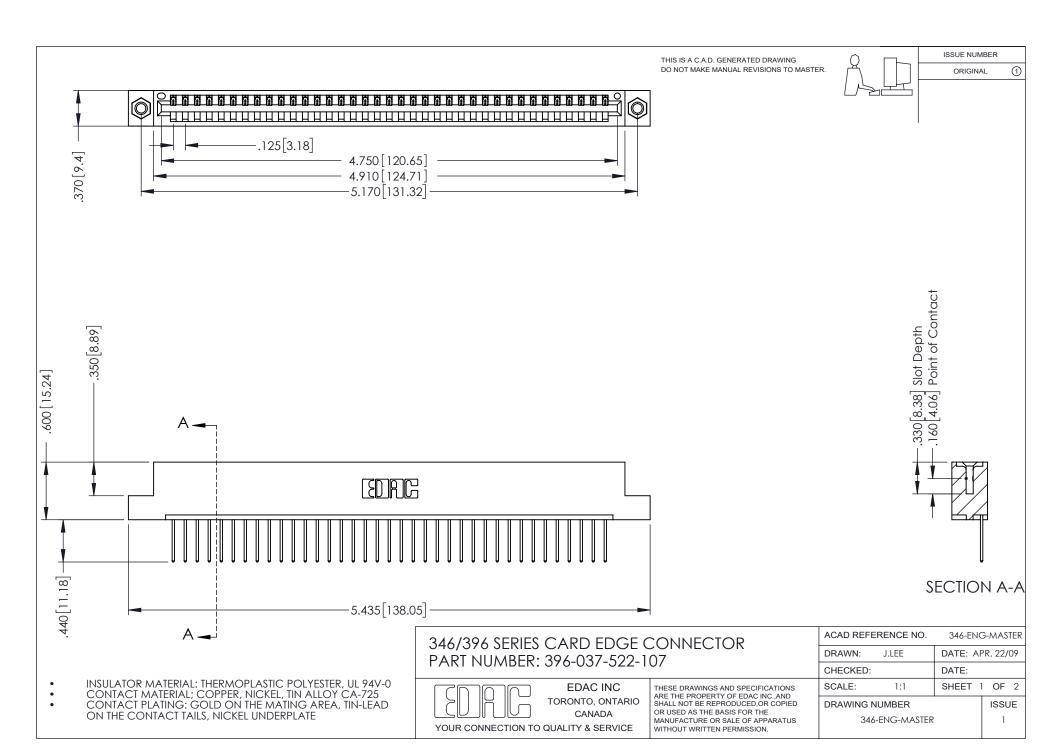

ISSUE NUMBER ORIGINAL 1

## **Contact Code 556**

INSULATOR MATERIAL: THERMOPLASTIC POLYESTER, UL 94V-0 CONTACT MATERIAL; COPPER, NICKEL, TIN ALLOY CA-725 CONTACT PLATING: GOLD ON THE MATING AREA, TIN-LEAD

ON THE CONTACT TAILS, NICKEL UNDERPLATE

## 346/396 SERIES CARD EDGE CONNECTOR CONTACT CODE 555,556,558,559,560 DIMENSIONS

YOUR CONNECTION TO QUALITY & SERVICE

**EDAC INC** TORONTO, ONTARIO CANADA

THESE DRAWINGS AND SPECIFICATIONS ARE THE PROPERTY OF EDAC INC.,AND SHALL NOT BE REPRODUCED, OR COPIED OR USED AS THE BASIS FOR THE MANUFACTURE OR SALE OF APPARATUS WITHOUT WRITTEN PERMISSION.

|  | ACAD REFERENCE NO. | 346-ENG-MASTER   |
|--|--------------------|------------------|
|  | DRAWN: J.LEE       | DATE: APR. 22/09 |
|  | CHECKED:           | DATE:            |
|  | SCALE: 1:1         | SHEET 2 OF 2     |
|  | DRAWING NUMBER     | ISSUE            |
|  | 346-ENG-MASTER     | 1                |