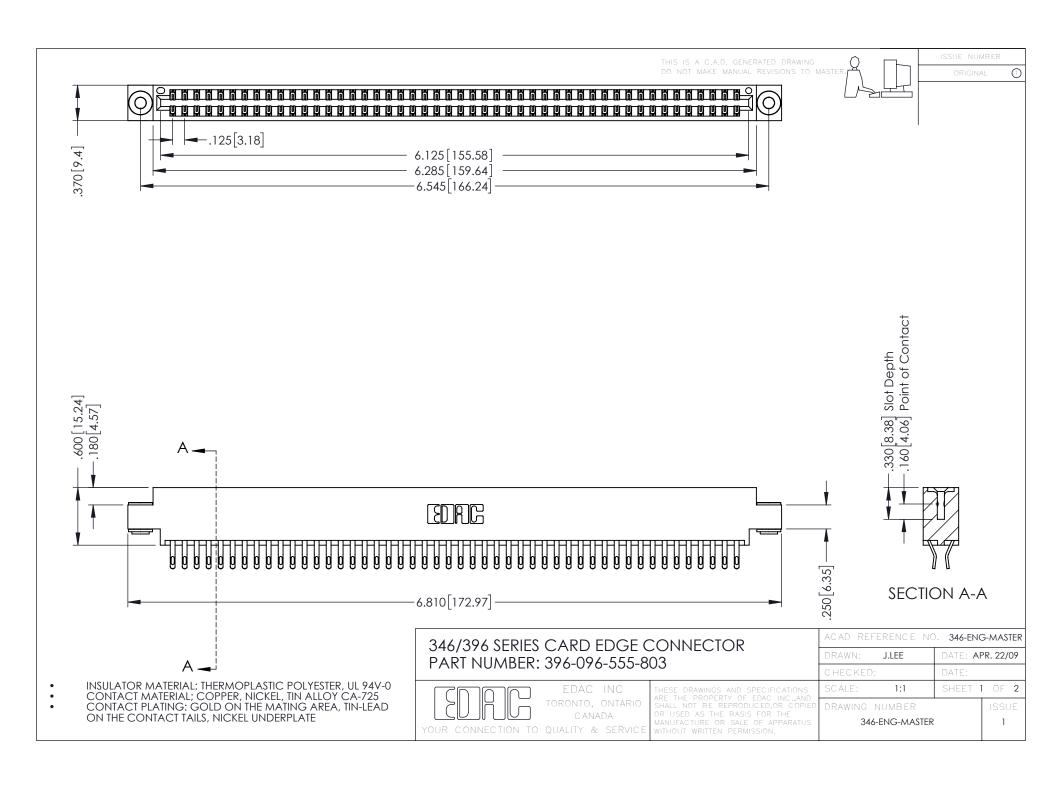

**Contact Code 555** 

**Contact Code 556** 

INSULATOR MATERIAL: THERMOPLASTIC POLYESTER, UL 94V-0 CONTACT MATERIAL; COPPER, NICKEL, TIN ALLOY CA-725

CONTACT PLATING: GOLD ON THE MATING AREA, TIN-LEAD ON THE CONTACT TAILS, NICKEL UNDERPLATE

## 346/396 SERIES CARD EDGE CONNECTOR CONTACT CODE 555,556,558,559,560 DIMENSIONS

YOUR CONNECTION TO QUALITY & SERVICE

|   | ACAD REFERENCE NO. 346-ENG-MASTER |                  |
|---|-----------------------------------|------------------|
|   | DRAWN: J.LEE                      | DATE: APR. 22/09 |
|   | CHECKED:                          | DATE:            |
|   | SCALE: 1:1                        | SHEET 2 OF 2     |
| D | DRAWING NUMBER                    | ISSUE            |