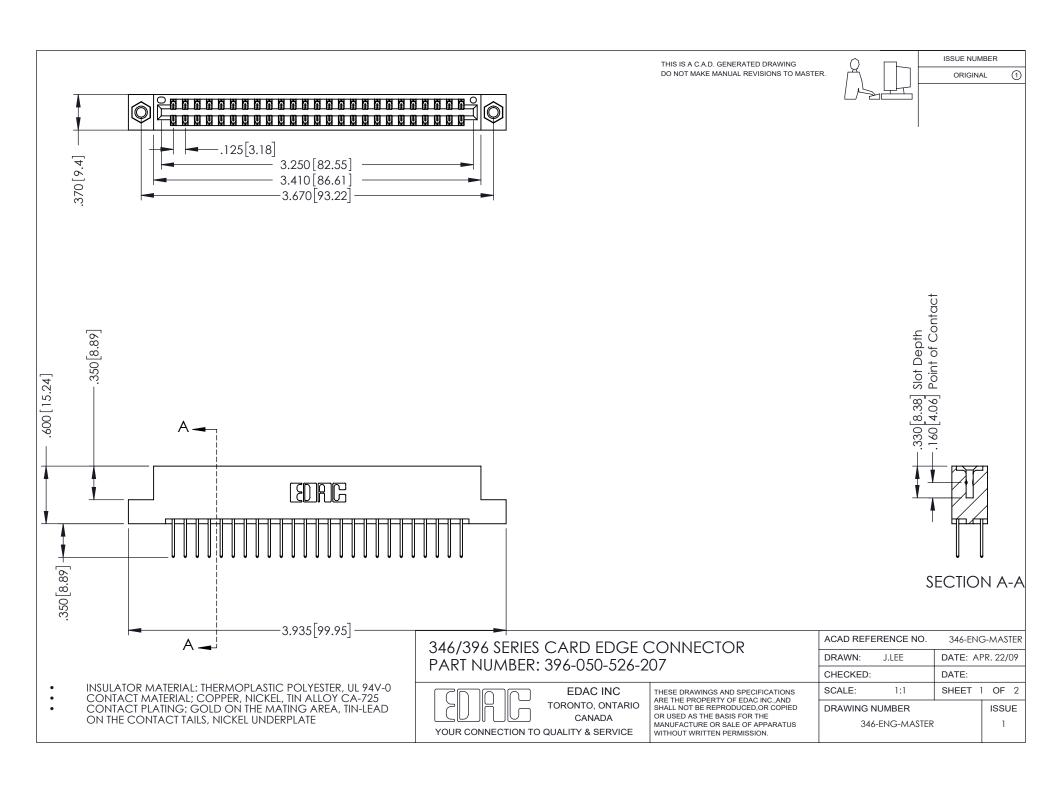

THIS IS A C.A.D. GENERATED DRAWING DO NOT MAKE MANUAL REVISIONS TO MASTER.

ORIGINAL 1

ISSUE NUMBER

**Contact Code 555** 

**Contact Code 556** 

INSULATOR MATERIAL: THERMOPLASTIC POLYESTER, UL 94V-0 CONTACT MATERIAL; COPPER, NICKEL, TIN ALLOY CA-725 CONTACT PLATING: GOLD ON THE MATING AREA, TIN-LEAD

ON THE CONTACT TAILS, NICKEL UNDERPLATE

## 346/396 SERIES CARD EDGE CONNECTOR CONTACT CODE 555,556,558,559,560 DIMENSIONS

YOUR CONNECTION TO QUALITY & SERVICE

**EDAC INC** TORONTO, ONTARIO CANADA

THESE DRAWINGS AND SPECIFICATIONS ARE THE PROPERTY OF EDAC INC.,AND SHALL NOT BE REPRODUCED, OR COPIED OR USED AS THE BASIS FOR THE MANUFACTURE OR SALE OF APPARATUS WITHOUT WRITTEN PERMISSION.