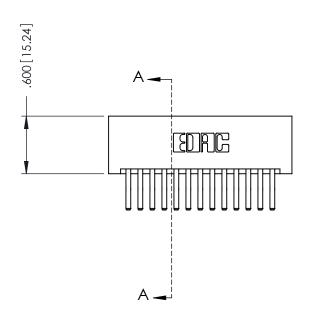

346/396 SERIES CARD EDGE CONNECTOR PART NUMBER: 396-026-560-201

YOUR CONNECTION TO QUALITY & SERVICE

**EDAC INC** TORONTO, ONTARIO CANADA

THESE DRAWINGS AND SPECIFICATIONS ARE THE PROPERTY OF EDAC INC.,AND SHALL NOT BE REPRODUCED, OR COPIED OR USED AS THE BASIS FOR THE MANUFACTURE OR SALE OF APPARATUS WITHOUT WRITTEN PERMISSION.

| ACAD REFERENCE NO. | 346-ENG-MASTER   |
|--------------------|------------------|
| DRAWN: J.LEE       | DATE: APR. 22/09 |
| CHECKED:           | DATE:            |
| SCALE: 1:1         | SHEET 1 OF 2     |
| DRAWING NUMBER     | ISSUE            |

346-ENG-MASTER

**SECTION A-A** 

ORIGINAL 1

ISSUE NUMBER

.120[3.05] .095[2.41] .170 [4.33] .245 [6.22] .125(3.18) to .210(5.33) .125(3.18) to .210(5.33) Outside Tails **Outside Tails** .045(1.14) to .060(1.52) .125(3.18) to .210(5.33) Between Tails Outside Tails