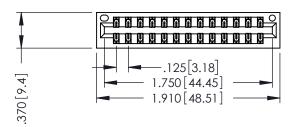

346/396 SERIES CARD EDGE CONNECTOR PART NUMBER: 396-026-560-201

YOUR CONNECTION TO QUALITY & SERVICE

**EDAC INC** TORONTO, ONTARIO CANADA

THESE DRAWINGS AND SPECIFICATIONS ARE THE PROPERTY OF EDAC INC.,AND SHALL NOT BE REPRODUCED, OR COPIED OR USED AS THE BASIS FOR THE MANUFACTURE OR SALE OF APPARATUS WITHOUT WRITTEN PERMISSION.

| ACAD REFERENCE NO. | 346-ENG-MASTER   |
|--------------------|------------------|
| DRAWN: J.LEE       | DATE: APR. 22/09 |
| CHECKED:           | DATE:            |
| SCALE: 1:1         | SHEET 1 OF 2     |
| DRAWING NUMBER     | ISSUE            |