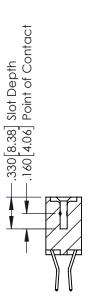

346-ENG-MASTER

**SECTION A-A** 

ORIGINAL 1

ISSUE NUMBER

.120[3.05] .095[2.41] .170 [4.33] .245 [6.22] .125(3.18) to .210(5.33) .125(3.18) to .210(5.33) Outside Tails **Outside Tails** .045(1.14) to .060(1.52) .125(3.18) to .210(5.33) Between Tails Outside Tails

.060 [1.52] .060 [1.52] .150[3.81] .200 [5.08] .210[5.33] -.260[6.6] -.660[16.76] -.660 [16.76]

**Contact Code 555** 

.165[4.19] .375 [9.54] .125(3.18) to .210(5.33) .125(3.18) to .210(5.33)

**Contact Code 558** 

**Contact Code 559** 

**Contact Code 560** 

INSULATOR MATERIAL: THERMOPLASTIC POLYESTER, UL 94V-0 CONTACT MATERIAL; COPPER, NICKEL, TIN ALLOY CA-725

CONTACT PLATING: GOLD ON THE MATING AREA, TIN-LEAD ON THE CONTACT TAILS, NICKEL UNDERPLATE

**Outside Tails** 

**Outside Tails** 

**Contact Code 556** 

| ACAD REFERENCE NO. | 346-ENG-MASTER   |
|--------------------|------------------|
| DRAWN: J.LEE       | DATE: APR. 22/09 |
| CHECKED:           | DATE:            |
| SCALE: 1:1         | SHEET 2 OF 2     |
| DRAWING NUMBER     | ISSUE            |
| 344 ENIC MASTER    | 1 1              |