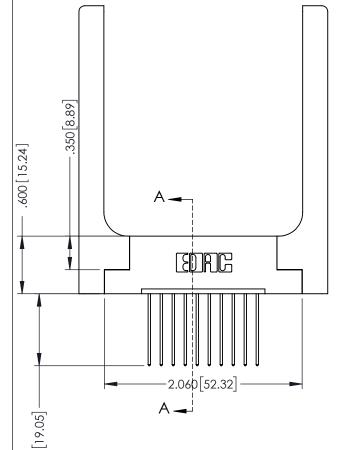

SECTION A-A

Slot Depth Point of Contact

.330[8.38] : .160[4.06] |

ARE THE PROPERTY OF EDAC INC., AND SHALL NOT BE REPRODUCED,OR COPIED OR USED AS THE BASIS FOR THE MANUFACTURE OR SALE OF APPARATUS

THESE DRAWINGS AND SPECIFICATIONS

## **Contact Code 555**

## **Contact Code 556**

INSULATOR MATERIAL: THERMOPLASTIC POLYESTER, UL 94V-0 CONTACT MATERIAL; COPPER, NICKEL, TIN ALLOY CA-725 CONTACT PLATING: GOLD ON THE MATING AREA, TIN-LEAD

ON THE CONTACT TAILS, NICKEL UNDERPLATE

## 346/396 SERIES CARD EDGE CONNECTOR CONTACT CODE 555,556,558,559,560 DIMENSIONS

YOUR CONNECTION TO QUALITY & SERVICE

**EDAC INC** TORONTO, ONTARIO CANADA

THESE DRAWINGS AND SPECIFICATIONS ARE THE PROPERTY OF EDAC INC.,AND SHALL NOT BE REPRODUCED, OR COPIED OR USED AS THE BASIS FOR THE MANUFACTURE OR SALE OF APPARATUS WITHOUT WRITTEN PERMISSION.