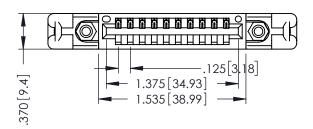

346/396 SERIES CARD EDGE CONNECTOR PART NUMBER: 396-010-541-158

YOUR CONNECTION TO QUALITY & SERVICE

**EDAC INC** TORONTO, ONTARIO CANADA

WITHOUT WRITTEN PERMISSION.

| ACAD REFERENCE NO. | 346-ENG-MASTER   |
|--------------------|------------------|
| DRAWN: J.LEE       | DATE: APR. 22/09 |
| CHECKED:           | DATE:            |
| SCALE: 1:1         | SHEET 1 OF 2     |
| DRAWING NUMBER     | ISSUE            |

THIS IS A C.A.D. GENERATED DRAWING DO NOT MAKE MANUAL REVISIONS TO MASTER.

ISSUE NUMBER

ORIGINAL

1

INSULATOR MATERIAL: THERMOPLASTIC POLYESTER, UL 94V-0 CONTACT MATERIAL; COPPER, NICKEL, TIN ALLOY CA-725 CONTACT PLATING: GOLD ON THE MATING AREA, TIN-LEAD ON THE CONTACT TAILS, NICKEL UNDERPLATE