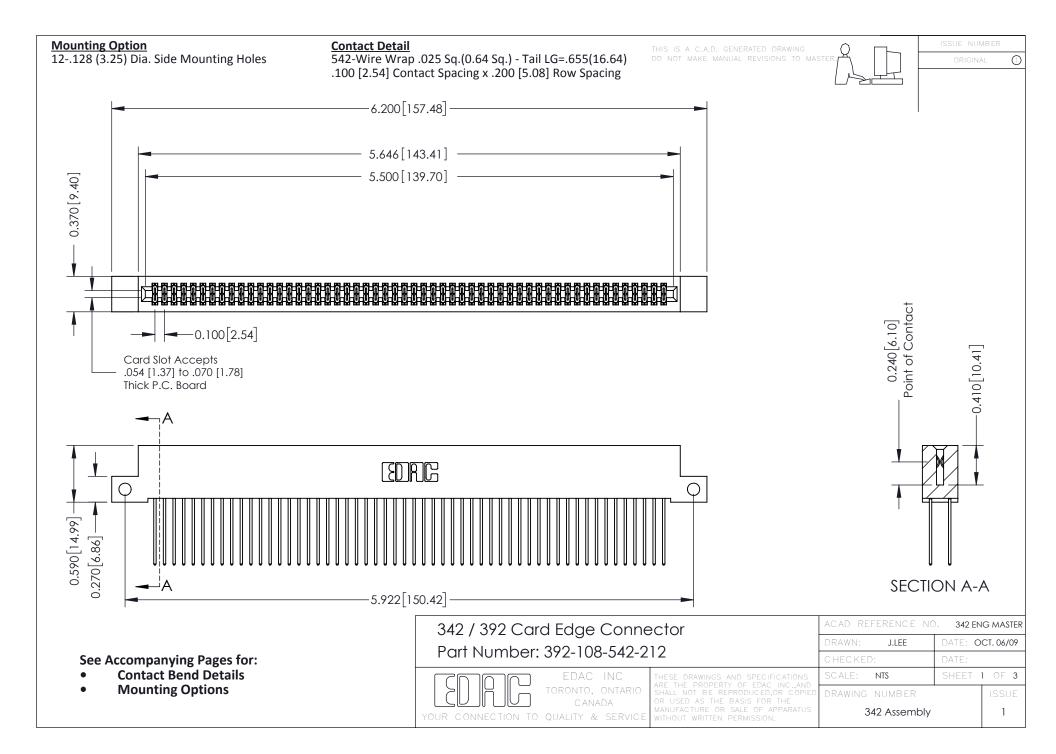

THIS IS A C.A.D. GENERATED DRAWING DO NOT MAKE MANUAL REVISIONS TO MASTER. ISSUE NUMBER

ORIGINAL

1



| 342 / 392 Series Card Edge Connector<br>Contact Bend Detail |                                                                                                                                                                                                  | ACAD REFERENCE NO. 342 ENG MASTER |             |                  |        |
|-------------------------------------------------------------|--------------------------------------------------------------------------------------------------------------------------------------------------------------------------------------------------|-----------------------------------|-------------|------------------|--------|
|