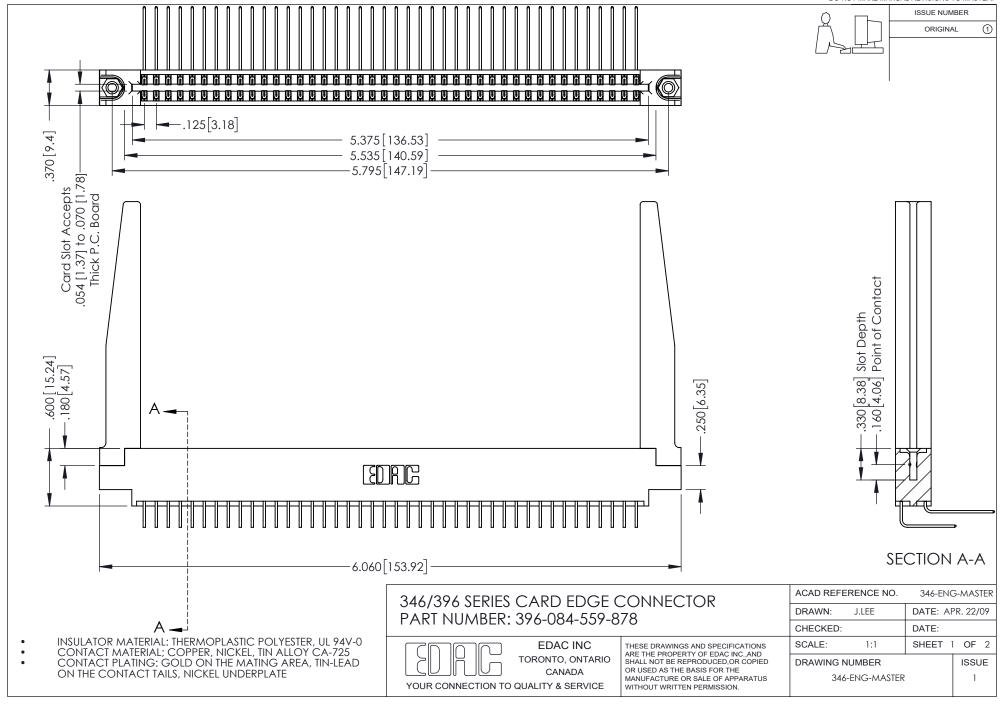

## **Contact Code 556**

INSULATOR MATERIAL: THERMOPLASTIC POLYESTER, UL 94V-0 CONTACT MATERIAL; COPPER, NICKEL, TIN ALLOY CA-725 CONTACT PLATING: GOLD ON THE MATING AREA, TIN-LEAD

ON THE CONTACT TAILS, NICKEL UNDERPLATE

## 346/396 SERIES CARD EDGE CONNECTOR CONTACT CODE 555,556,558,559,560 DIMENSIONS

YOUR CONNECTION TO QUALITY & SERVICE

**EDAC INC** TORONTO, ONTARIO CANADA

THESE DRAWINGS AND SPECIFICATIONS ARE THE PROPERTY OF EDAC INC.,AND SHALL NOT BE REPRODUCED, OR COPIED OR USED AS THE BASIS FOR THE MANUFACTURE OR SALE OF APPARATUS WITHOUT WRITTEN PERMISSION.