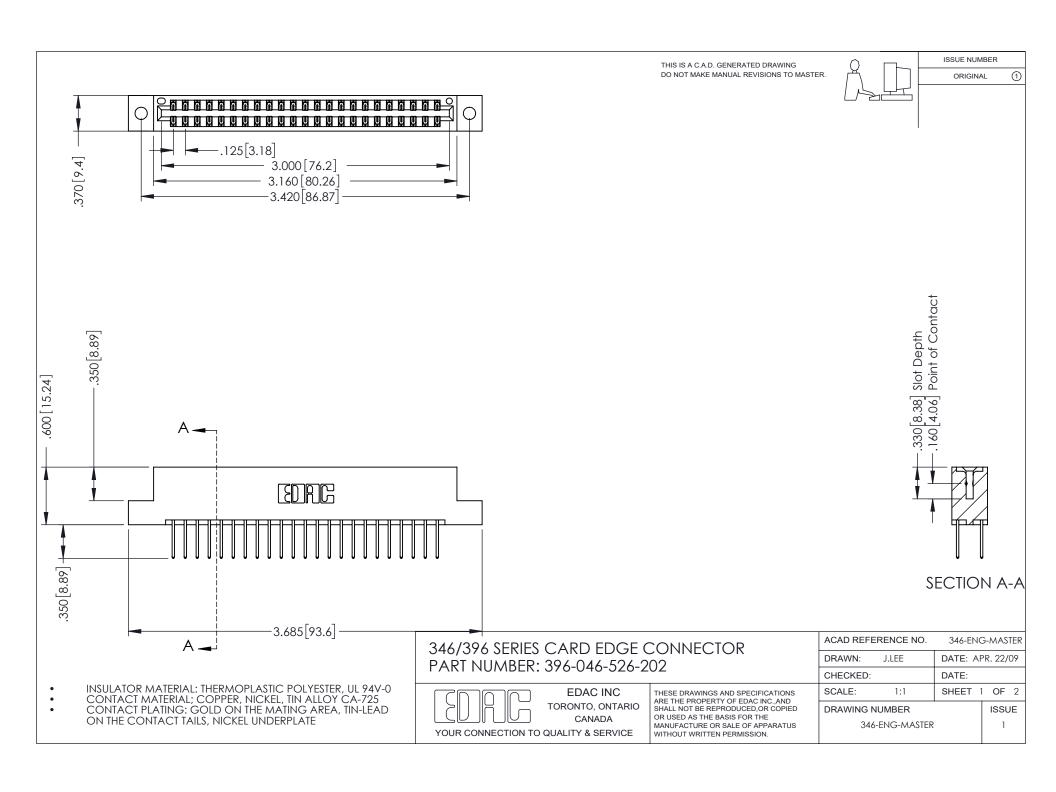

## **Contact Code 556**

INSULATOR MATERIAL: THERMOPLASTIC POLYESTER, UL 94V-0 CONTACT MATERIAL; COPPER, NICKEL, TIN ALLOY CA-725 CONTACT PLATING: GOLD ON THE MATING AREA, TIN-LEAD

ON THE CONTACT TAILS, NICKEL UNDERPLATE