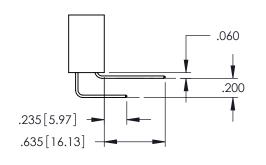

<u>Contact Dimensions:</u>
544-Wire Wrap .050x.025(1.27x0.64) - Tail LG=.750(19.05)
.100 (2.54) Contact Spacing x .200 (5.08) Row Spacing

160[4.06] POINT OF CONTACT

.330[8.38] CARD SLOT

1

- INSULATOR MATERIAL: THERMOPLASTIC PBT BLACK, UL 94V-0
- CONTACT MATERIAL; COPPER TIN ALLOY CONTACT PLATING: GOLD ON THE MATING AREA, TIN PLATING ON THE CONTACT TAILS, NICKEL UNDERPLATE