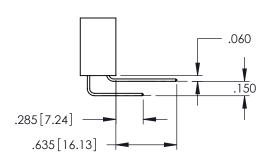

**SECTION A-A** 

345-ENG-MASTER

**Contact Code 558** 

Contact Code 559

Contact Code 560

INSULATOR MATERIAL: THERMOPLASTIC POLYESTER, UL 94V-0

DAP MATERIAL AVAILABLE UPON REQUEST

CONTACT MATERIAL; COPPER ALLOY CONTACT PLATING: GOLD ON THE MATING AREA, TIN PLATING ON THE CONTACT TAILS, NICKEL UNDERPLATE