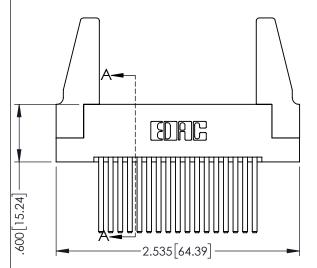

**SECTION A-A** 

345-ENG-MASTER

**Contact Code 558** 

Contact Code 559

Contact Code 560

INSULATOR MATERIAL: THERMOPLASTIC POLYESTER, UL 94V-0

DAP MATERIAL AVAILABLE UPON REQUEST

CONTACT MATERIAL; COPPER ALLOY CONTACT PLATING: GOLD ON THE MATING AREA, TIN PLATING ON THE CONTACT TAILS, NICKEL UNDERPLATE

## 345/395 SERIES CARD EDGE CONNECTOR CONTACT CODE 555,556,558,559,560 DIMENSIONS

YOUR CONNECTION TO QUALITY & SERVICE

|   | ACAD REFERENCE NO. 345-ENG-MASTER |                          |  |
|---|-----------------------------------|--------------------------|--|
|   | DRAWN: R.STA.MONICA               | DATE: <b>MAY.16/2017</b> |  |
|   | CHECKED:                          | DATE:                    |  |
|   | SCALE: 1:1                        | SHEET 2 OF 2             |  |
| D | DRAWING NUMBER                    | ISSUE                    |  |