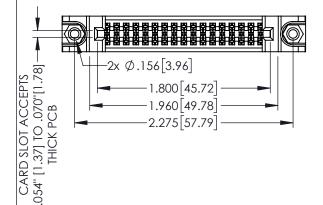

<u>Contact Dimensions:</u>
544-Wire Wrap .050x.025(1.27x0.64) - Tail LG=.750(19.05)
.100 (2.54) Contact Spacing x .200 (5.08) Row Spacing

160[4.06] POINT OF CONTACT

.330[8.38] CARD SLOT

1

- INSULATOR MATERIAL: THERMOPLASTIC PBT BLACK, UL 94V-0
- CONTACT MATERIAL; COPPER TIN ALLOY CONTACT PLATING: GOLD ON THE MATING AREA, TIN PLATING ON THE CONTACT TAILS, NICKEL UNDERPLATE

| ACAD REFERENCE NO. 345-ENG-MASTER    |              |  |
|--------------------------------------|--------------|--|
| DRAWN: R.STA.MONICA DATE:MAY.16/2017 |              |  |
| CHECKED:                             | DATE:        |  |
| SCALE: 1:1                           | SHEET 1 OF 2 |  |
| DRAWING NUMBER                       | ISSUE        |  |