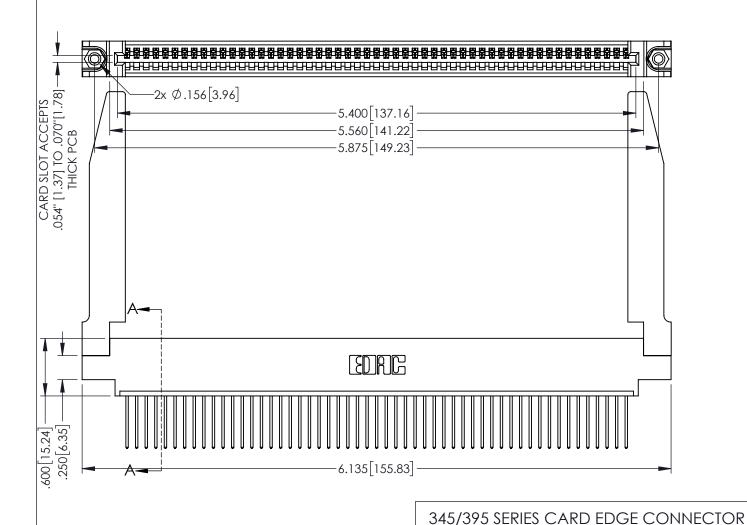

<u>Contact Dimensions:</u>
540-Wire Wrap .025 Sq.(0.64 Sq.) - Tail LG=.560(14.22)
.100 (2.54) Contact Spacing x .200 (5.08) Row Spacing

THIS IS A C.A.D. GENERATED DRAWING
DO NOT MAKE MANUAL REVISIONS TO MASTI

1220F NOWBE

ORIGINAL

1

POINT OF CONTACT .330[8.38] CARD SLOT 160 4.06 150 [3.81] SECTION A-A

INSULATOR MATERIAL: THERMOPLASTIC PBT BLACK, UL 94V-0

 CONTACT MATERIAL; COPPER TIN ALLOY
 CONTACT PLATING: GOLD ON THE MATING AREA, TIN PLATING ON THE CONTACT TAILS, NICKEL UNDERPLATE

TORONTO, ONTARIO CANADA

PART NUMBER: 395-053-540-678

YOUR CONNECTION TO QUALITY & SERVICE

THESE DRAWINGS AND SPECIFICATIONS ARE THE PROPERTY OF EDAC INC.,AND SHALL NOT BE REPRODUCED,OR COPIED OR USED AS THE BASIS FOR THE MANUFACTURE OR SALE OF APPARATUS WITHOUT WRITTEN PERMISSION.

| ACAD REFERENCE NO. 345-ENG-MASTER |                  |  |
|-----------------------------------|------------------|--|
| DRAWN: R.STA.MONICA               | DATE:MAY.16/2017 |  |
| CHECKED:                          | DATE:            |  |
| SCALE: 1:1                        | SHEET 1 OF 2     |  |
| DRAWING NUMBER                    | ISSUE            |  |
| 345-ENG-MASTER                    | 1                |  |