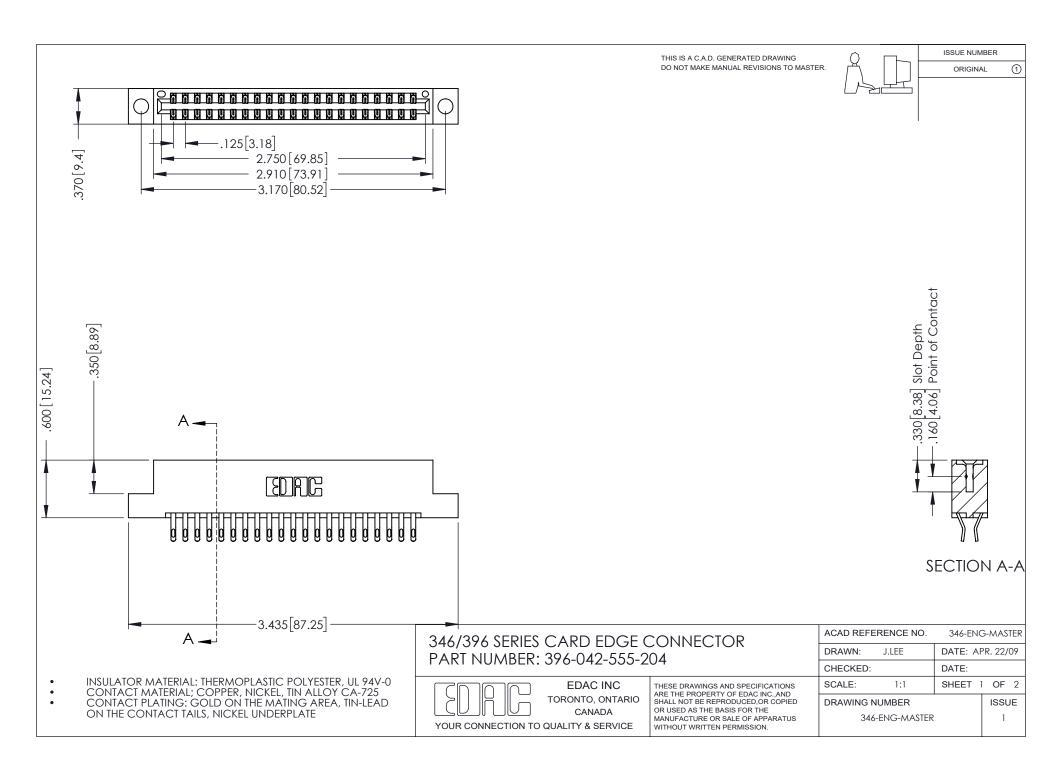

## **Contact Code 556**

INSULATOR MATERIAL: THERMOPLASTIC POLYESTER, UL 94V-0 CONTACT MATERIAL; COPPER, NICKEL, TIN ALLOY CA-725 CONTACT PLATING: GOLD ON THE MATING AREA, TIN-LEAD

ON THE CONTACT TAILS, NICKEL UNDERPLATE