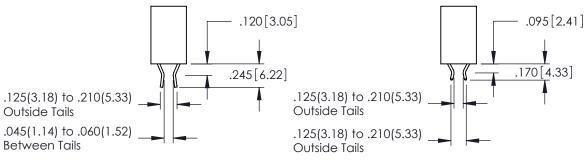

**SECTION A-A** 

346-ENG-MASTER

**Contact Code 555** 

**Contact Code 556** 

INSULATOR MATERIAL: THERMOPLASTIC POLYESTER, UL 94V-0 CONTACT MATERIAL; COPPER, NICKEL, TIN ALLOY CA-725 CONTACT PLATING: GOLD ON THE MATING AREA, TIN-LEAD

ON THE CONTACT TAILS, NICKEL UNDERPLATE