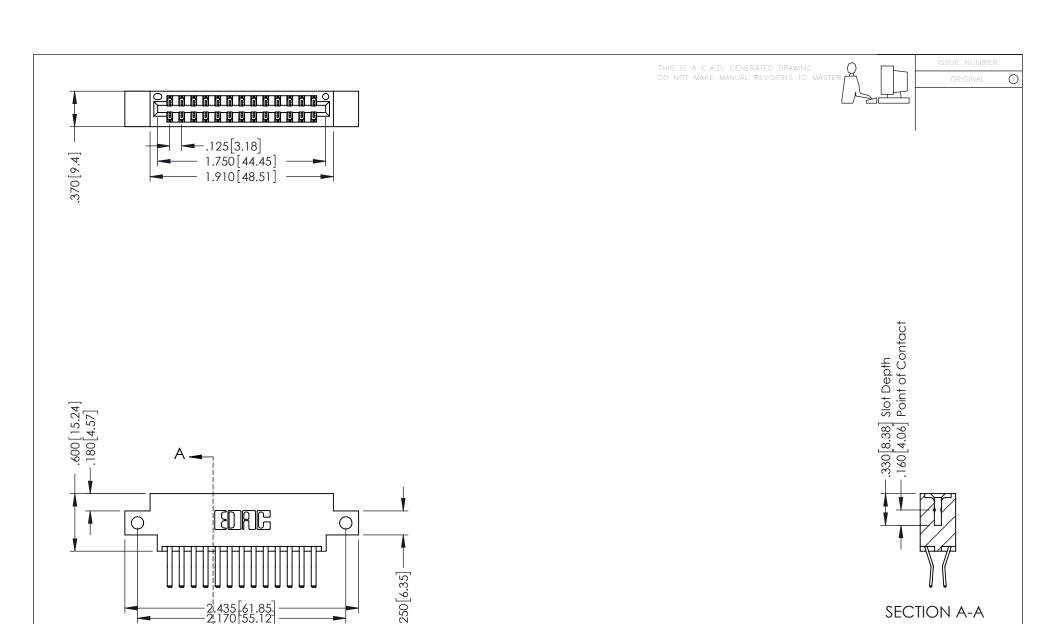

346/396 SERIES CARD EDGE CONNECTOR PART NUMBER: 396-026-560-812

YOUR CONNECTION TO QUALITY & SERVICE

2.435 61.85 2.170 55.12

INSULATOR MATERIAL: THERMOPLASTIC POLYESTER, UL 94V-0 CONTACT MATERIAL; COPPER, NICKEL, TIN ALLOY CA-725 CONTACT PLATING: GOLD ON THE MATING AREA, TIN-LEAD

ON THE CONTACT TAILS, NICKEL UNDERPLATE

|   | ACAD REFERENCE NO | . 346-ENG-MASTER        |
|---|-------------------|-------------------------|
|   | DRAWN: J.LEE      | DATE: <b>APR. 22/09</b> |
|   | CHECKED:          | DATE:                   |
|   | SCALE: 1:1        | SHEET 1 OF 2            |
| ) | DRAWING NUMBER    | ISSUE                   |