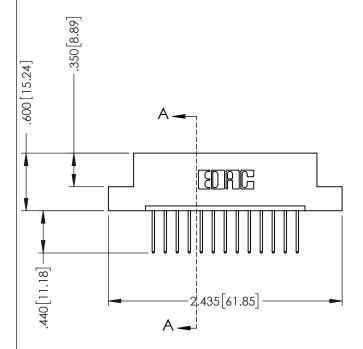

## 346/396 SERIES CARD EDGE CONNECTOR CONTACT CODE 555,556,558,559,560 DIMENSIONS

YOUR CONNECTION TO QUALITY & SERVICE

**EDAC INC** TORONTO, ONTARIO CANADA

THESE DRAWINGS AND SPECIFICATIONS ARE THE PROPERTY OF EDAC INC.,AND SHALL NOT BE REPRODUCED, OR COPIED OR USED AS THE BASIS FOR THE MANUFACTURE OR SALE OF APPARATUS WITHOUT WRITTEN PERMISSION.

|   | ACAD REFERENCE NO. | 346-ENG-MASTER   |
|---|--------------------|------------------|
|   | DRAWN: J.LEE       | DATE: APR. 22/09 |
| ) | CHECKED:           | DATE:            |
|   | SCALE: 1:1         | SHEET 2 OF 2     |
|   | DRAWING NUMBER     | ISSUE            |
|   | 346-ENG-MASTER     | 1                |