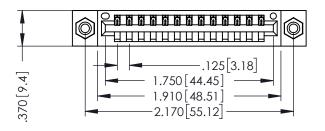

346/396 SERIES CARD EDGE CONNECTOR

YOUR CONNECTION TO QUALITY & SERVICE

**EDAC INC** TORONTO, ONTARIO CANADA

THESE DRAWINGS AND SPECIFICATIONS ARE THE PROPERTY OF EDAC INC.,AND SHALL NOT BE REPRODUCED, OR COPIED OR USED AS THE BASIS FOR THE MANUFACTURE OR SALE OF APPARATUS WITHOUT WRITTEN PERMISSION.

| ACAD REFERENCE N | NO. 346-ENG-MASTER |
|------------------|--------------------|
| DRAWN: J.LEE     | DATE: APR. 22/09   |
| CHECKED:         | DATE:              |
| SCALE: 1:1       | SHEET 1 OF 2       |
| DRAWING NUMBER   | ISSUE              |