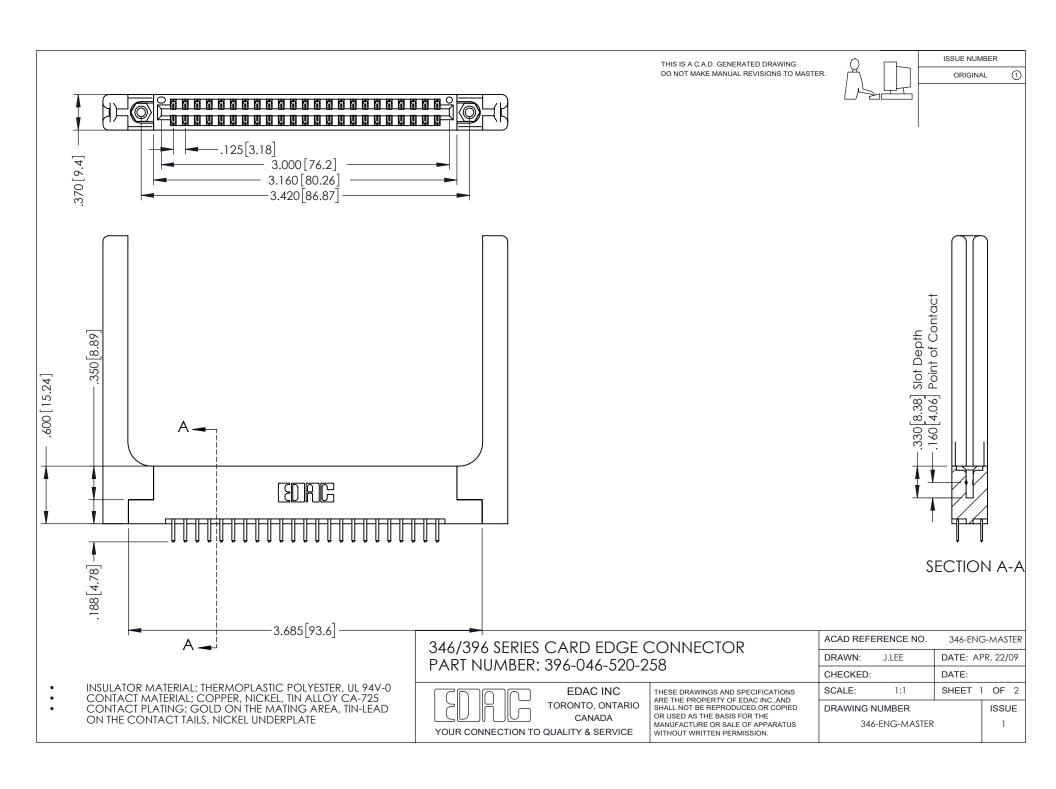

## **Contact Code 556**

INSULATOR MATERIAL: THERMOPLASTIC POLYESTER, UL 94V-0 CONTACT MATERIAL; COPPER, NICKEL, TIN ALLOY CA-725 CONTACT PLATING: GOLD ON THE MATING AREA, TIN-LEAD

ON THE CONTACT TAILS, NICKEL UNDERPLATE

## 346/396 SERIES CARD EDGE CONNECTOR CONTACT CODE 555,556,558,559,560 DIMENSIONS

YOUR CONNECTION TO QUALITY & SERVICE

**EDAC INC** TORONTO, ONTARIO CANADA

THESE DRAWINGS AND SPECIFICATIONS ARE THE PROPERTY OF EDAC INC.,AND SHALL NOT BE REPRODUCED, OR COPIED OR USED AS THE BASIS FOR THE MANUFACTURE OR SALE OF APPARATUS WITHOUT WRITTEN PERMISSION.