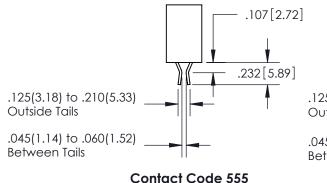

ISSUE NUMBER

ORIGINAL

1

.060 .200 .235 [5.97] .635 [16.13]

**Contact Code 558** 

**Contact Code 559** 

**Contact Code 560** 

ACAD REFERENCE NO

## 345/395 SERIES CARD EDGE CONNECTOR CONTACT CODE 555,556,558,559,560 DIMENSIONS

YOUR CONNECTION TO QUALITY & SERVICE

**EDAC INC** TORONTO, ONTARIO CANADA

THESE DRAWINGS AND SPECIFICATIONS ARE THE PROPERTY OF EDAC INC., AND SHALL NOT BE REPRODUCED, OR COPIED OR USED AS THE BASIS FOR THE MANUFACTURE OR SALE OF APPARATUS WITHOUT WRITTEN PERMISSION.

**Outside Tails** 

Between Tails

|   | THE THE THE THE     | 040 EI10 W/ OTEK |
|---|---------------------|------------------|
| ) | DRAWN: R.STA.MONICA | DATE:MAY.16/2017 |
|   | CHECKED:            | DATE:            |
|   | SCALE: 1:1          | SHEET 2 OF 2     |
|   | DRAWING NUMBER      | ISSUE            |
|   | 345-ENG-MASTER      | 1                |