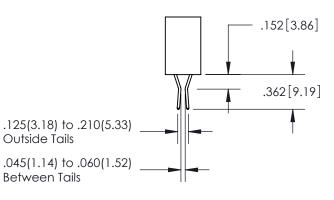

## 345/395 SERIES CARD EDGE CONNECTOR CONTACT CODE 555,556,558,559,560 DIMENSIONS

YOUR CONNECTION TO QUALITY & SERVICE

**EDAC INC** TORONTO, ONTARIO CANADA

THESE DRAWINGS AND SPECIFICATIONS ARE THE PROPERTY OF EDAC INC., AND SHALL NOT BE REPRODUCED, OR COPIED OR USED AS THE BASIS FOR THE MANUFACTURE OR SALE OF APPARATUS WITHOUT WRITTEN PERMISSION.

**Outside Tails** 

Between Tails

|   | THE THE THE THE     | 040 EI10 W/ OTEK |
|---|---------------------|------------------|
| ) | DRAWN: R.STA.MONICA | DATE:MAY.16/2017 |
|   | CHECKED:            | DATE:            |
|   | SCALE: 1:1          | SHEET 2 OF 2     |
|   | DRAWING NUMBER      | ISSUE            |
|   | 345-ENG-MASTER      | 1                |