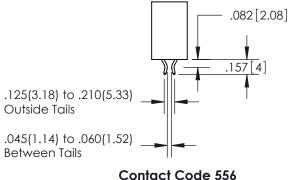

## 345/395 SERIES CARD EDGE CONNECTOR CONTACT CODE 555,556,558,559,560 DIMENSIONS

YOUR CONNECTION TO QUALITY & SERVICE

**EDAC INC** TORONTO, ONTARIO CANADA

THESE DRAWINGS AND SPECIFICATIONS ARE THE PROPERTY OF EDAC INC., AND SHALL NOT BE REPRODUCED, OR COPIED OR USED AS THE BASIS FOR THE MANUFACTURE OR SALE OF APPARATUS WITHOUT WRITTEN PERMISSION.

**Outside Tails** 

Between Tails

|   | THE THE THE THE     | 040 EI10 W/ OTEK |
|---|---------------------|------------------|
| ) | DRAWN: R.STA.MONICA | DATE:MAY.16/2017 |
|   | CHECKED:            | DATE:            |
|   | SCALE: 1:1          | SHEET 2 OF 2     |
|   | DRAWING NUMBER      | ISSUE            |
|   | 345-ENG-MASTER      | 1                |