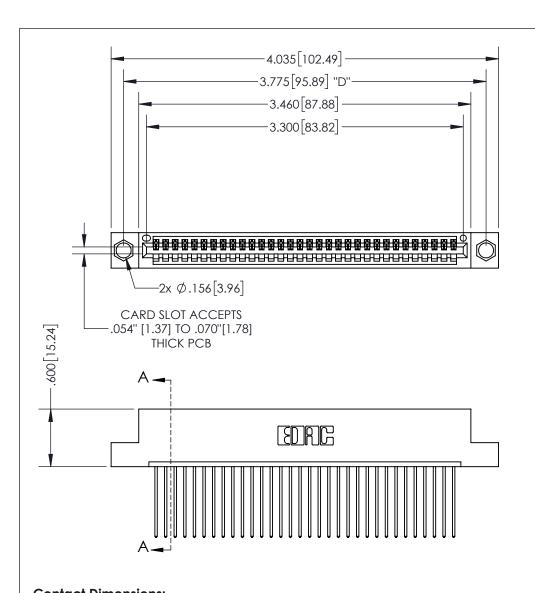

THIS IS A C.A.D. GENERATED DRAWING DO NOT MAKE MANUAL REVISIONS TO MASTER.

ISSUE NUMBER ORIGINAL

1

.160 4.06 POINT OF CONTACT .330[8.38] -.370[9.4] **CARD SLOT** 

SECTION A-A

<u>Contact Dimensions:</u> 541-Wire Wrap .025 Sq.(0.64 Sq.) - Tail LG=.750(19.05) .100 (2.54) Contact Spacing x .200 (5.08) Row Spacing

INSULATOR MATERIAL: THERMOPLASTIC PBT, UL 94V-0 CONTACT MATERIAL; COPPER TIN ALLOY CONTACT PLATING: GOLD ON THE MATING AREA, TIN PLATING ON THE CONTACT TAILS, NICKEL UNDERPLATE

345/395 SERIES CARD EDGE CONNECTOR PART NUMBER: 395-032-541-104