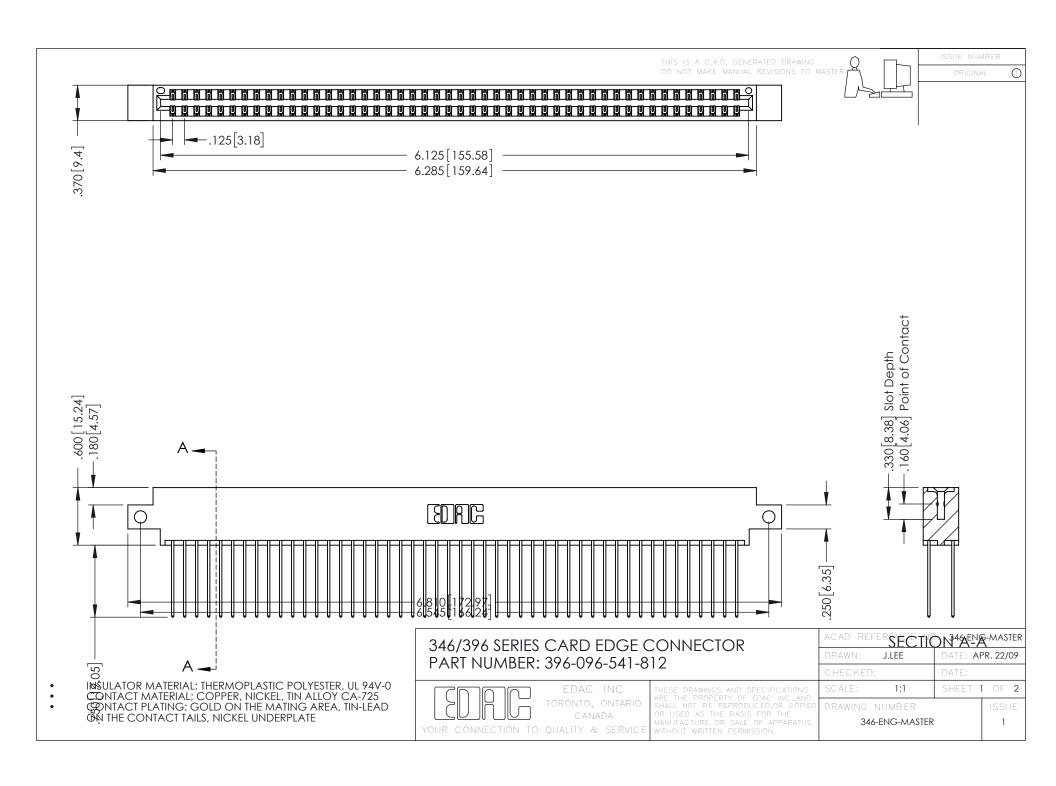

**Contact Code 555** 

**Contact Code 556** 

INSULATOR MATERIAL: THERMOPLASTIC POLYESTER, UL 94V-0 CONTACT MATERIAL; COPPER, NICKEL, TIN ALLOY CA-725

CONTACT PLATING: GOLD ON THE MATING AREA, TIN-LEAD ON THE CONTACT TAILS, NICKEL UNDERPLATE

## 346/396 SERIES CARD EDGE CONNECTOR CONTACT CODE 555,556,558,559,560 DIMENSIONS

YOUR CONNECTION TO QUALITY & SERVICE

|   | ACAD REFERENCE NO. 346-ENG-MASTER |                  |
|---|-----------------------------------|------------------|
|   | DRAWN: J.LEE                      | DATE: APR. 22/09 |
|   | CHECKED:                          | DATE:            |
|   | SCALE: 1:1                        | SHEET 2 OF 2     |
| D | DRAWING NUMBER                    | ISSUE            |