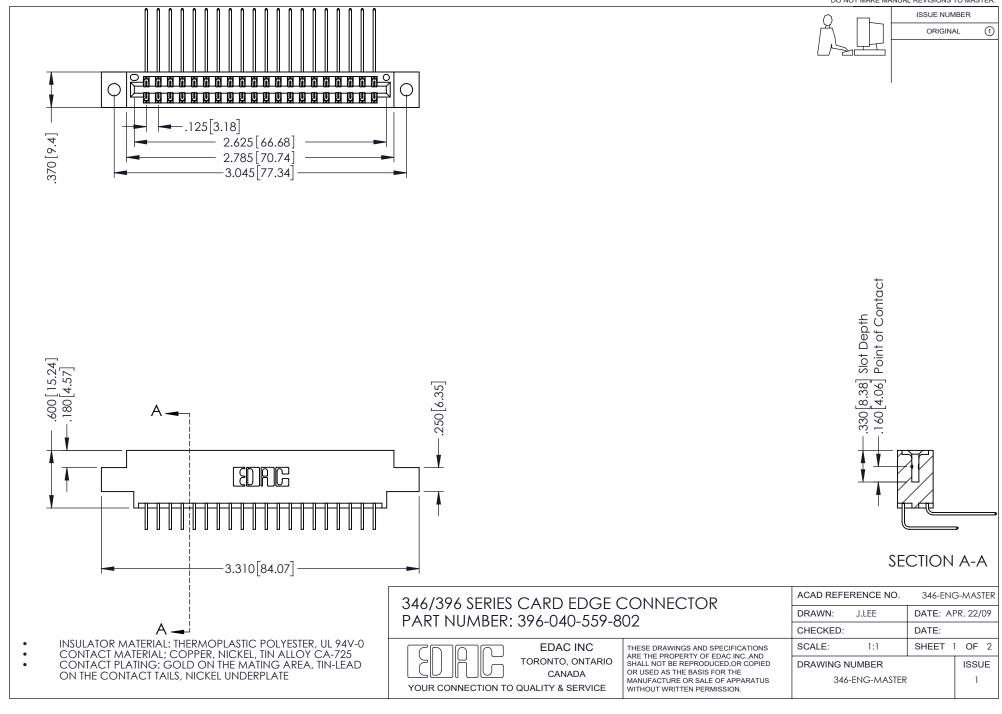

## **Contact Code 556**

INSULATOR MATERIAL: THERMOPLASTIC POLYESTER, UL 94V-0 CONTACT MATERIAL; COPPER, NICKEL, TIN ALLOY CA-725 CONTACT PLATING: GOLD ON THE MATING AREA, TIN-LEAD

ON THE CONTACT TAILS, NICKEL UNDERPLATE

## 346/396 SERIES CARD EDGE CONNECTOR CONTACT CODE 555,556,558,559,560 DIMENSIONS

YOUR CONNECTION TO QUALITY & SERVICE

**EDAC INC** TORONTO, ONTARIO CANADA

THESE DRAWINGS AND SPECIFICATIONS ARE THE PROPERTY OF EDAC INC.,AND SHALL NOT BE REPRODUCED, OR COPIED OR USED AS THE BASIS FOR THE MANUFACTURE OR SALE OF APPARATUS WITHOUT WRITTEN PERMISSION.