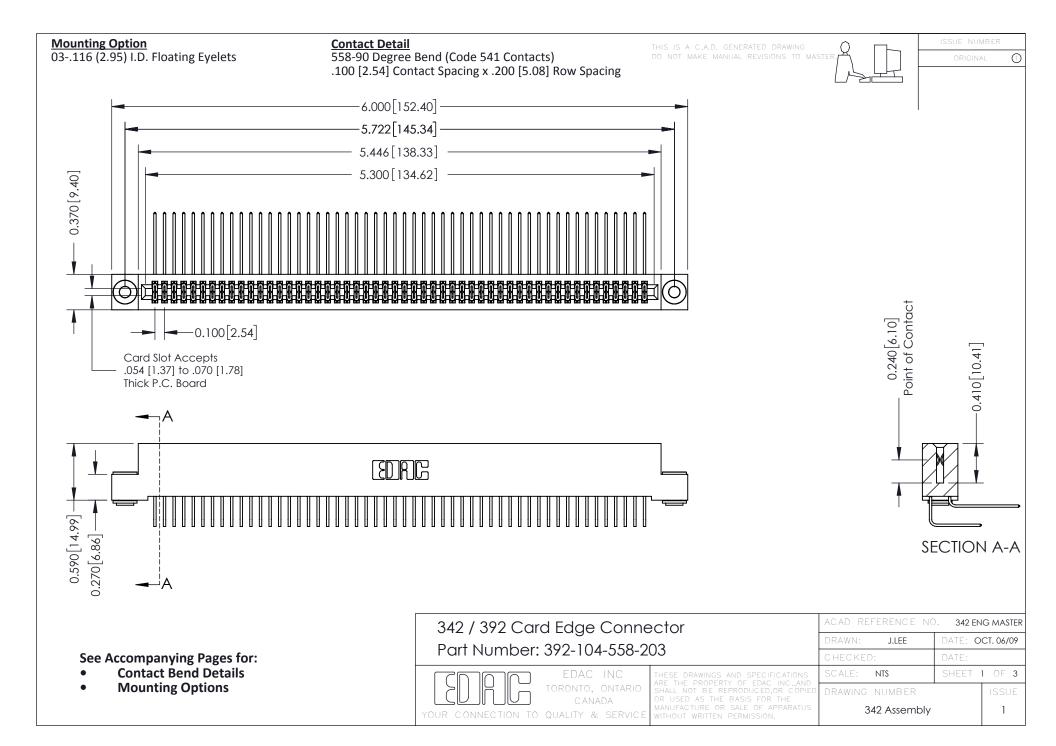

THIS IS A C.A.D. GENERATED DRAWING DO NOT MAKE MANUAL REVISIONS TO MASTER. ISSUE NUMBER

ORIGINAL

1



| 342 / 392 Series Card Edge Connector<br>Contact Bend Detail |                                                                                                                                                                                                  | ACAD REFERENCE NO. 342 ENG MASTER |             |                  |        |
|-------------------------------------------------------------|--------------------------------------------------------------------------------------------------------------------------------------------------------------------------------------------------|-----------------------------------|-------------|------------------|--------|
|