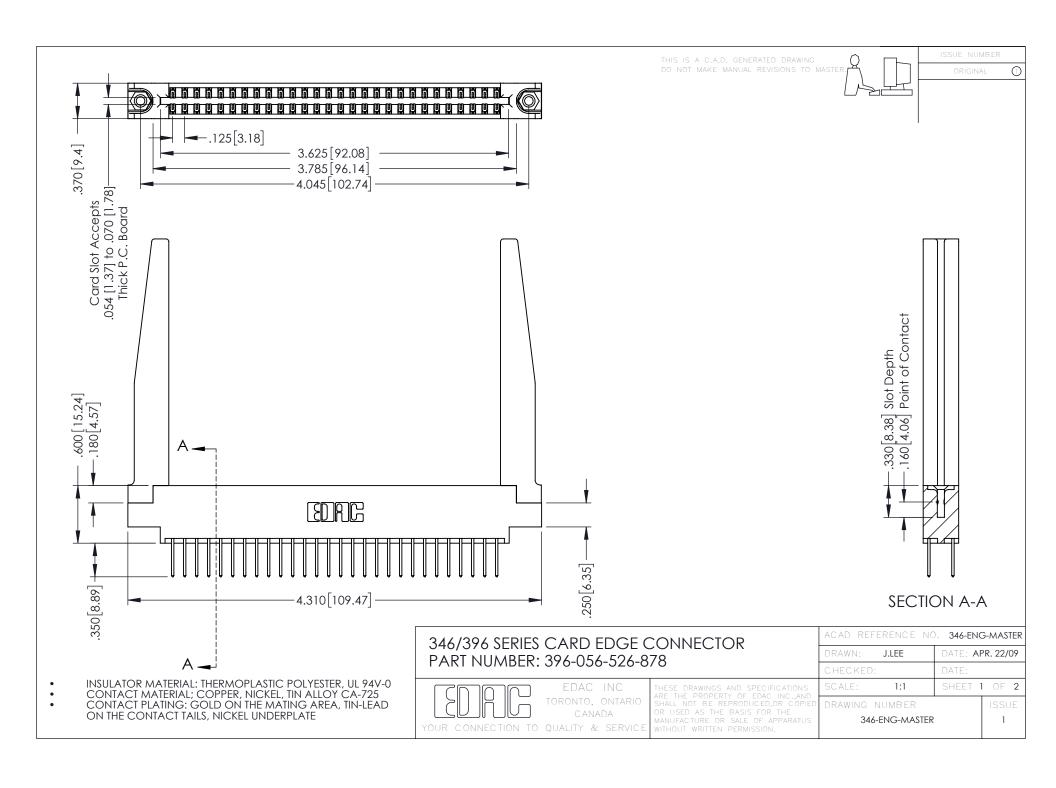

**Contact Code 555** 

**Contact Code 556** 

INSULATOR MATERIAL: THERMOPLASTIC POLYESTER, UL 94V-0 CONTACT MATERIAL; COPPER, NICKEL, TIN ALLOY CA-725

CONTACT PLATING: GOLD ON THE MATING AREA, TIN-LEAD ON THE CONTACT TAILS, NICKEL UNDERPLATE

## 346/396 SERIES CARD EDGE CONNECTOR CONTACT CODE 555,556,558,559,560 DIMENSIONS

YOUR CONNECTION TO QUALITY & SERVICE

|   | ACAD REFERENCE NO. 346-ENG-MASTER |                  |
|---|-----------------------------------|------------------|
|   | DRAWN: J.LEE                      | DATE: APR. 22/09 |
|   | CHECKED:                          | DATE:            |
|   | SCALE: 1:1                        | SHEET 2 OF 2     |
| D | DRAWING NUMBER                    | ISSUE            |

346-ENG-MASTER