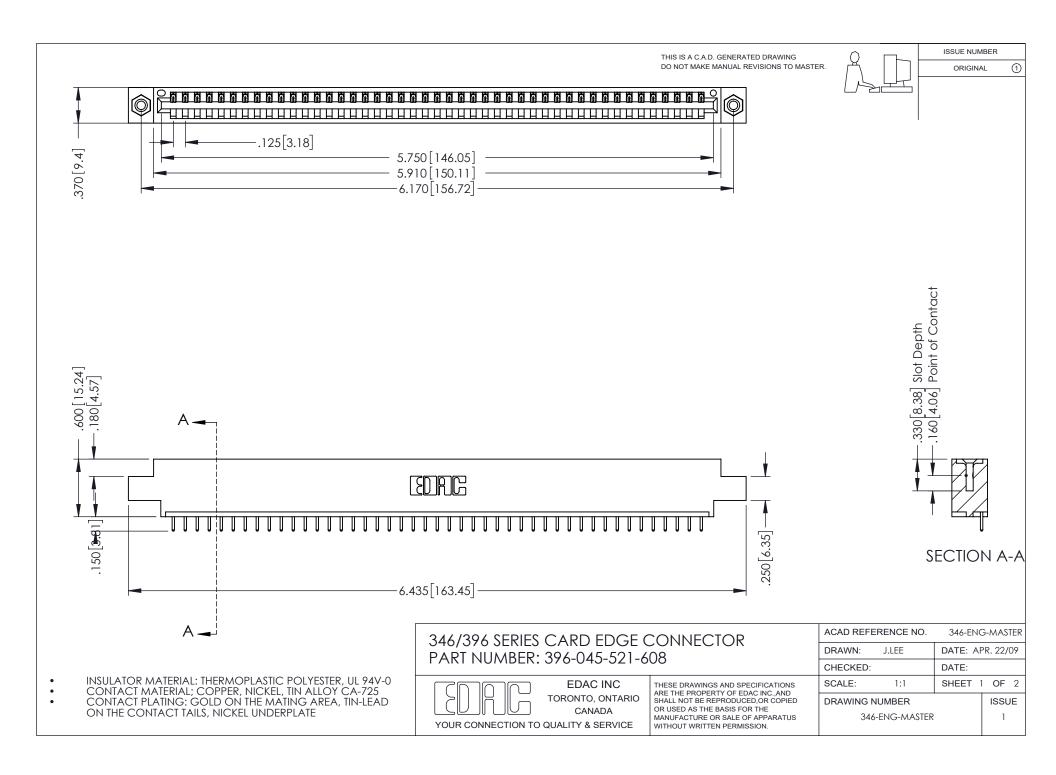

## **Contact Code 556**

INSULATOR MATERIAL: THERMOPLASTIC POLYESTER, UL 94V-0 CONTACT MATERIAL; COPPER, NICKEL, TIN ALLOY CA-725 CONTACT PLATING: GOLD ON THE MATING AREA, TIN-LEAD

ON THE CONTACT TAILS, NICKEL UNDERPLATE

## 346/396 SERIES CARD EDGE CONNECTOR CONTACT CODE 555,556,558,559,560 DIMENSIONS

YOUR CONNECTION TO QUALITY & SERVICE

**EDAC INC** TORONTO, ONTARIO CANADA

THESE DRAWINGS AND SPECIFICATIONS ARE THE PROPERTY OF EDAC INC.,AND SHALL NOT BE REPRODUCED, OR COPIED OR USED AS THE BASIS FOR THE MANUFACTURE OR SALE OF APPARATUS WITHOUT WRITTEN PERMISSION.