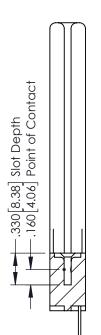

346-ENG-MASTER

**SECTION A-A** 

ISSUE NUMBER ORIGINAL 1

## **Contact Code 555**

## **Contact Code 556**

INSULATOR MATERIAL: THERMOPLASTIC POLYESTER, UL 94V-0 CONTACT MATERIAL; COPPER, NICKEL, TIN ALLOY CA-725 CONTACT PLATING: GOLD ON THE MATING AREA, TIN-LEAD

ON THE CONTACT TAILS, NICKEL UNDERPLATE