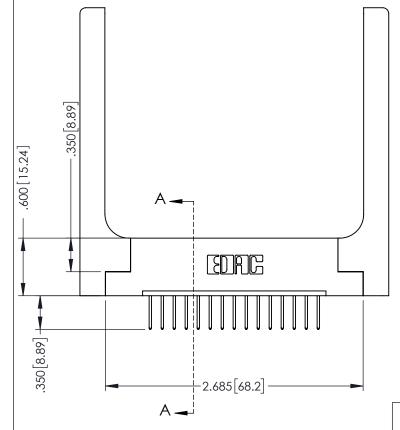

346-ENG-MASTER

**SECTION A-A** 

ISSUE NUMBER ORIGINAL 1

## 346/396 SERIES CARD EDGE CONNECTOR CONTACT CODE 555,556,558,559,560 DIMENSIONS

YOUR CONNECTION TO QUALITY & SERVICE

**EDAC INC** TORONTO, ONTARIO CANADA

THESE DRAWINGS AND SPECIFICATIONS ARE THE PROPERTY OF EDAC INC.,AND SHALL NOT BE REPRODUCED, OR COPIED OR USED AS THE BASIS FOR THE MANUFACTURE OR SALE OF APPARATUS WITHOUT WRITTEN PERMISSION.

|  | ACAD REFERENCE NO. | 346-ENG-MASTER   |  |
|--|--------------------|------------------|--|
|  | DRAWN: J.LEE       | DATE: APR. 22/09 |  |
|  | CHECKED:           | DATE:            |  |
|  | SCALE: 1:1         | SHEET 2 OF 2     |  |
|  | DRAWING NUMBER     | ISSUE            |  |
|  | 346-ENG-MASTER     | 1                |  |