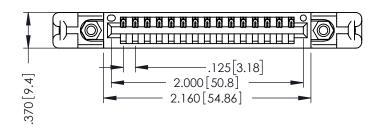

THIS IS A C.A.D. GENERATED DRAWING DO NOT MAKE MANUAL REVISIONS TO MASTER.

ISSUE NUMBER

ORIGINAL

1

INSULATOR MATERIAL: THERMOPLASTIC POLYESTER, UL 94V-0 CONTACT MATERIAL; COPPER, NICKEL, TIN ALLOY CA-725 CONTACT PLATING: GOLD ON THE MATING AREA, TIN-LEAD

ON THE CONTACT TAILS, NICKEL UNDERPLATE

346/396 SERIES CARD EDGE CONNECTOR PART NUMBER: 396-015-526-158

YOUR CONNECTION TO QUALITY & SERVICE

**EDAC INC** TORONTO, ONTARIO CANADA

THESE DRAWINGS AND SPECIFICATIONS ARE THE PROPERTY OF EDAC INC.,AND SHALL NOT BE REPRODUCED,OR COPIED OR USED AS THE BASIS FOR THE MANUFACTURE OR SALE OF APPARATUS WITHOUT WRITTEN PERMISSION.

| ACAD REFERENCE NO. |       | 346-ENG-MASTER |           |
|--------------------|-------|----------------|-----------|
| DRAWN:             | J.LEE | DATE: AF       | PR. 22/09 |
| CHECKED:           |       | DATE:          |           |
| SCALE:             | 1:1   | SHEET          | OF 2      |
| DRAWING N          |       | ISSUE          |           |
|                    |       |                |           |