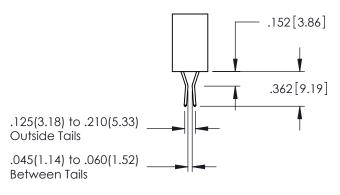

PRAWING NUMBER ISSUE 345-ENG-MASTER 1

**Contact Code 558** 

Contact Code 559

Contact Code 560

INSULATOR MATERIAL: THERMOPLASTIC POLYESTER, UL 94V-0

DAP MATERIAL AVAILABLE UPON REQUEST

CONTACT MATERIAL; COPPER ALLOY CONTACT PLATING: GOLD ON THE MATING AREA, TIN PLATING ON THE CONTACT TAILS, NICKEL UNDERPLATE

345/395 SERIES CARD EDGE CONNECTOR CONTACT CODE 555,556,558,559,560 DIMENSIONS

YOUR CONNECTION TO QUALITY & SERVICE

ACAD REFERENCE NO. 345-ENG-MASTER DATE:MAY.16/2017 DRAWN: R.STA.MONICA 1:1 SHEET 2 OF 2