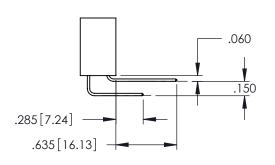

PRAWING NUMBER ISSUE 345-ENG-MASTER 1

**Contact Code 558** 

Contact Code 559

Contact Code 560

INSULATOR MATERIAL: THERMOPLASTIC POLYESTER, UL 94V-0

DAP MATERIAL AVAILABLE UPON REQUEST

CONTACT MATERIAL; COPPER ALLOY CONTACT PLATING: GOLD ON THE MATING AREA, TIN PLATING ON THE CONTACT TAILS, NICKEL UNDERPLATE

345/395 SERIES CARD EDGE CONNECTOR CONTACT CODE 555,556,558,559,560 DIMENSIONS

YOUR CONNECTION TO QUALITY & SERVICE

ACAD REFERENCE NO. 345-ENG-MASTER DATE:MAY.16/2017 DRAWN: R.STA.MONICA 1:1 SHEET 2 OF 2