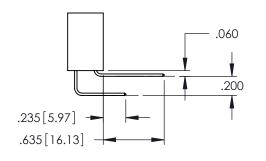

PRAWING NUMBER ISSUE 345-ENG-MASTER 1

**Contact Code 558** 

Contact Code 559

Contact Code 560

INSULATOR MATERIAL: THERMOPLASTIC POLYESTER, UL 94V-0

DAP MATERIAL AVAILABLE UPON REQUEST

CONTACT MATERIAL; COPPER ALLOY CONTACT PLATING: GOLD ON THE MATING AREA, TIN PLATING ON THE CONTACT TAILS, NICKEL UNDERPLATE

345/395 SERIES CARD EDGE CONNECTOR CONTACT CODE 555,556,558,559,560 DIMENSIONS

YOUR CONNECTION TO QUALITY & SERVICE

ACAD REFERENCE NO. 345-ENG-MASTER DATE:MAY.16/2017 DRAWN: R.STA.MONICA 1:1 SHEET 2 OF 2