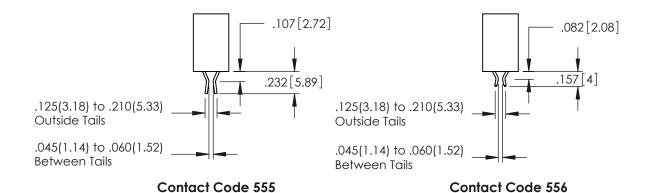

PRAWING NUMBER ISSUE 345-ENG-MASTER 1

**Contact Code 558** 

Contact Code 559

Contact Code 560

INSULATOR MATERIAL: THERMOPLASTIC POLYESTER, UL 94V-0

DAP MATERIAL AVAILABLE UPON REQUEST

CONTACT MATERIAL; COPPER ALLOY CONTACT PLATING: GOLD ON THE MATING AREA, TIN PLATING ON THE CONTACT TAILS, NICKEL UNDERPLATE

345/395 SERIES CARD EDGE CONNECTOR CONTACT CODE 555,556,558,559,560 DIMENSIONS

YOUR CONNECTION TO QUALITY & SERVICE

ACAD REFERENCE NO. 345-ENG-MASTER DATE:MAY.16/2017 DRAWN: R.STA.MONICA 1:1 SHEET 2 OF 2