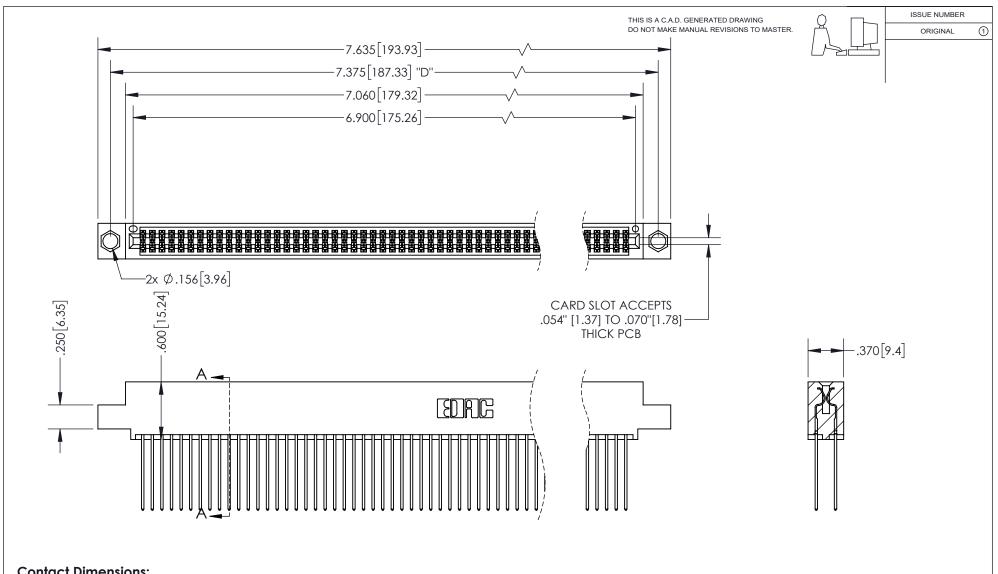

## 345/395 SERIES CARD EDGE CONNECTOR PART NUMBER: 395-136-541-504

YOUR CONNECTION TO QUALITY & SERVICE

**EDAC INC** TORONTO, ONTARIO CANADA

THESE DRAWINGS AND SPECIFICATIONS ARE THE PROPERTY OF EDAC INC.,AND SHALL NOT BE REPRODUCED, OR COPIED OR USED AS THE BASIS FOR THE MANUFACTURE OR SALE OF APPARATUS WITHOUT WRITTEN PERMISSION.

| $\vdash \leftarrow \vdash \sqcap \leftarrow$ | )            |                |           |
|----------------------------------------------|--------------|----------------|-----------|
| ACAD REFERENCE NO.                           |              | 345-ENG-MASTER |           |
| DRAWN:                                       | R.STA.MONICA | DATEMA         | Y.16/2017 |
| CHECKE                                       | D:           | DATE:          |           |
| SCALE:                                       | 1:1          | SHEET 1        | OF 2      |
| DRAWING                                      | S NUMBER     |                | ISSUE     |

<u>Contact Dimensions:</u> 541-Wire Wrap .025 Sq.(0.64 Sq.) - Tail LG=.750(19.05) .100 (2.54) Contact Spacing x .200 (5.08) Row Spacing

INSULATOR MATERIAL: THERMOPLASTIC PBT, UL 94V-0 CONTACT MATERIAL; COPPER TIN ALLOY CONTACT PLATING: GOLD ON THE MATING AREA, TIN PLATING ON THE CONTACT TAILS, NICKEL UNDERPLATE