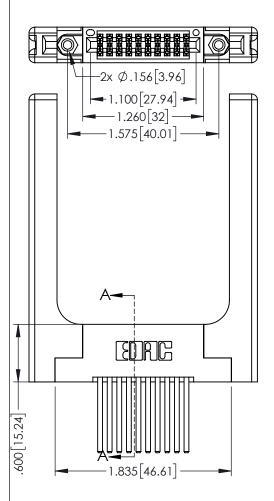

<u>Contact Dimensions:</u>
544-Wire Wrap .050x.025(1.27x0.64) - Tail LG=.750(19.05)
.100 (2.54) Contact Spacing x .200 (5.08) Row Spacing

.330[8.38] CARD SLOT 160[4.06] POINT OF CONTACT

- INSULATOR MATERIAL: THERMOPLASTIC PBT BLACK, UL 94V-0
- CONTACT MATERIAL; COPPER TIN ALLOY CONTACT PLATING: GOLD ON THE MATING AREA, TIN PLATING ON THE CONTACT TAILS, NICKEL UNDERPLATE

| 345/395 SERIE | S CARD EDGE CONNECTOR |
|---------------|-----------------------|
| PART NUMBER   | 2: 395-020-544-258    |

CANADA

YOUR CONNECTION TO QUALITY & SERVICE

| THESE DRAWINGS AND SPECIFICATIONS<br>ARE THE PROPERTY OF EDAC INC.,AND<br>SHALL NOT BE REPRODUCED,OR COPIED |
|-------------------------------------------------------------------------------------------------------------|
| OR USED AS THE BASIS FOR THE<br>MANUFACTURE OR SALE OF APPARATUS<br>WITHOUT WRITTEN PERMISSION.             |
| WITHOUT WRITTEN FERMISSION.                                                                                 |