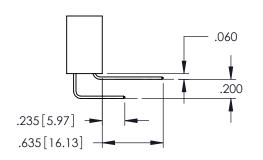

**SECTION A-A** 

345-ENG-MASTER

**Contact Code 558** 

Contact Code 559

Contact Code 560

INSULATOR MATERIAL: THERMOPLASTIC POLYESTER, UL 94V-0

DAP MATERIAL AVAILABLE UPON REQUEST

CONTACT MATERIAL; COPPER ALLOY CONTACT PLATING: GOLD ON THE MATING AREA, TIN PLATING ON THE CONTACT TAILS, NICKEL UNDERPLATE