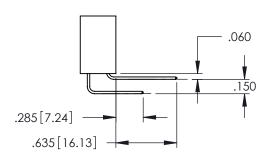

**SECTION A-A** 

345-ENG-MASTER

**Contact Code 558** 

Contact Code 559

Contact Code 560

INSULATOR MATERIAL: THERMOPLASTIC POLYESTER, UL 94V-0

DAP MATERIAL AVAILABLE UPON REQUEST

CONTACT MATERIAL; COPPER ALLOY CONTACT PLATING: GOLD ON THE MATING AREA, TIN PLATING ON THE CONTACT TAILS, NICKEL UNDERPLATE