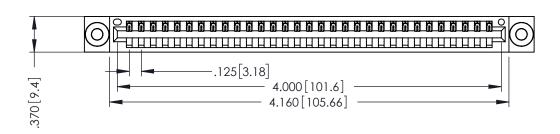

THIS IS A C.A.D. GENERATED DRAWING DO NOT MAKE MANUAL REVISIONS TO MASTER.

ISSUE NUMBER

ORIGINAL

1

EDRG .250[6.35] 4.685 [119]

> 346/396 SERIES CARD EDGE CONNECTOR PART NUMBER: 396-031-520-603

YOUR CONNECTION TO QUALITY & SERVICE

ACAD REFERENCE NO.

346-ENG-MASTER

**SECTION A-A** 

346-ENG-MASTER

INSULATOR MATERIAL: THERMOPLASTIC POLYESTER, UL 94V-0 CONTACT MATERIAL; COPPER, NICKEL, TIN ALLOY CA-725 CONTACT PLATING: GOLD ON THE MATING AREA, TIN-LEAD ON THE CONTACT TAILS, NICKEL UNDERPLATE