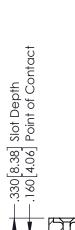

ACAD REFERENCE NO.

346-ENG-MASTER

**SECTION A-A** 

346-ENG-MASTER

INSULATOR MATERIAL: THERMOPLASTIC POLYESTER, UL 94V-0 CONTACT MATERIAL; COPPER, NICKEL, TIN ALLOY CA-725 CONTACT PLATING: GOLD ON THE MATING AREA, TIN-LEAD ON THE CONTACT TAILS, NICKEL UNDERPLATE