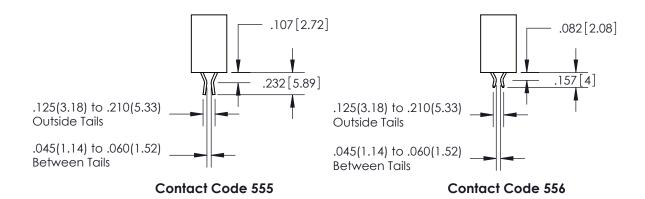

## SECTION A-A

<u>Contact Dimensions:</u> 555-Extender Board Bend (Code 500 Contacts) See Sheet 2 for Contact Code 555, 556, 558, 559, 560 Dimensions

INSULATOR MATERIAL: THERMOPLASTIC PBT, UL 94V-0 CONTACT MATERIAL; COPPER TIN ALLOY CONTACT PLATING: GOLD ON THE MATING AREA, TIN PLATING ON THE CONTACT TAILS, NICKEL UNDERPLATE

ISSUE NUMBER

ORIGINAL

1

.152[3.86] .362[9.19] .125(3.18) to .210(5.33) .045(1.14) to .060(1.52)

**Contact Code 558** 

**Contact Code 559** 

**Contact Code 560** 

| 345/395 SERIES CARD EDGE CONNECTOR          |
|---------------------------------------------|
| CONTACT CODE 555,556,558,559,560 DIMENSIONS |

Outside Tails

Between Tails

|   | ACAD REFERENCE NO.  | 345-ENG-MASTER   |
|---|---------------------|------------------|
|   | DRAWN: R.STA.MONICA | DATE:MAY.16/2017 |
| ) | CHECKED:            | DATE:            |
|   | SCALE: 1:1          | SHEET 2 OF 2     |
|   | DRAWING NUMBER      | ISSUE            |
|   | 345-ENG-MASTER      | 1                |