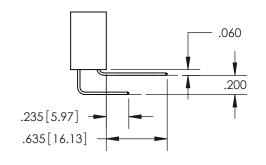

## SECTION A-A

<u>Contact Dimensions:</u> 555-Extender Board Bend (Code 500 Contacts) See Sheet 2 for Contact Code 555, 556, 558, 559, 560 Dimensions

INSULATOR MATERIAL: THERMOPLASTIC PBT, UL 94V-0 CONTACT MATERIAL; COPPER TIN ALLOY CONTACT PLATING: GOLD ON THE MATING AREA, TIN PLATING ON THE CONTACT TAILS, NICKEL UNDERPLATE

ISSUE NUMBER

ORIGINAL

1

.152[3.86] .362[9.19] .125(3.18) to .210(5.33) .045(1.14) to .060(1.52)

**Contact Code 558** 

**Contact Code 559** 

**Contact Code 560** 

| 345/395 SERIES CARD EDGE CONNECTOR          |
|---------------------------------------------|
| CONTACT CODE 555,556,558,559,560 DIMENSIONS |