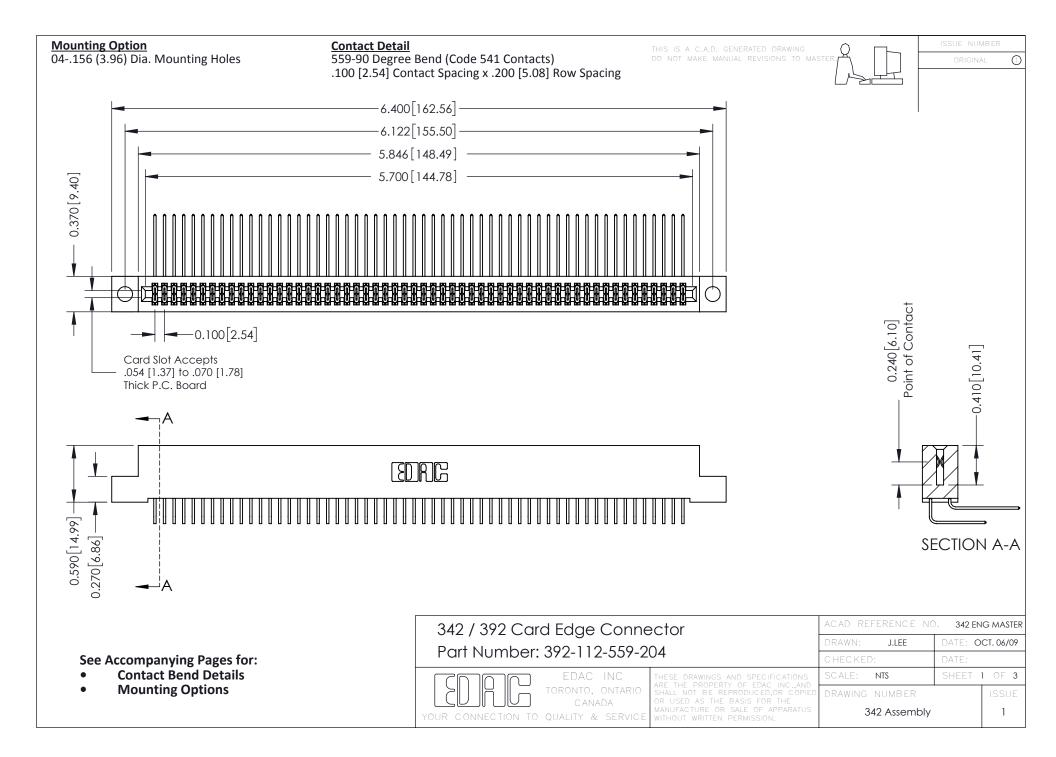

THIS IS A C.A.D. GENERATED DRAWING DO NOT MAKE MANUAL REVISIONS TO MASTER. ISSUE NUMBER

ORIGINAL

1



| 342 / 392 Series Card Edge Connector<br>Contact Bend Detail |                                                                                                                                                                                                  | ACAD REFERENCE NO. 342 ENG MASTER |             |                  |        |
|-------------------------------------------------------------|--------------------------------------------------------------------------------------------------------------------------------------------------------------------------------------------------|-----------------------------------|-------------|------------------|--------|
|