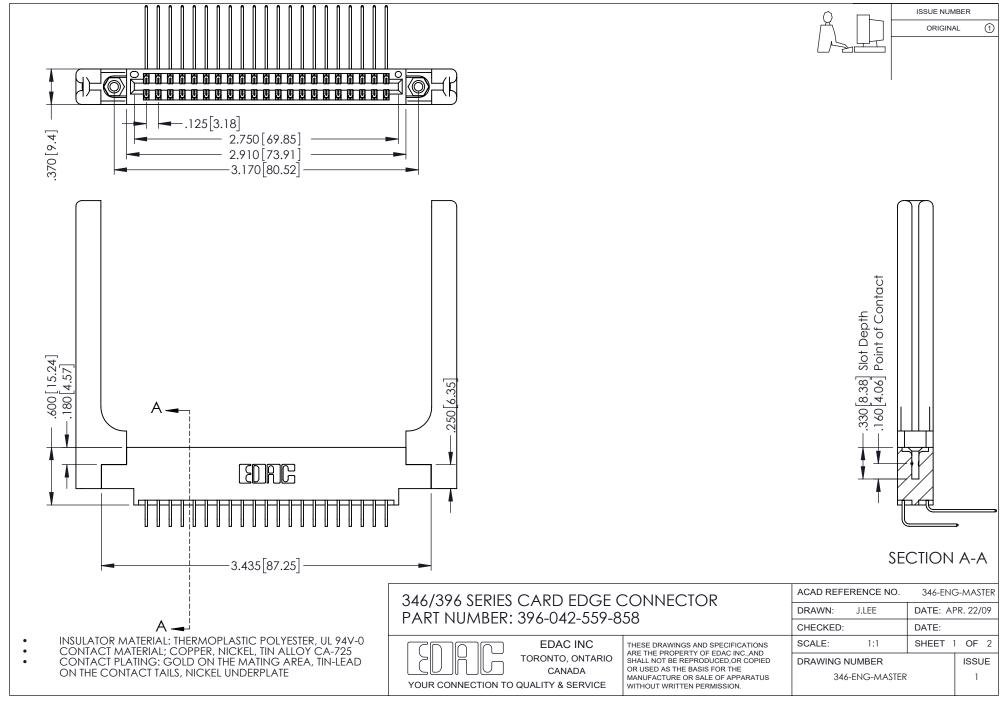

## **Contact Code 556**

INSULATOR MATERIAL: THERMOPLASTIC POLYESTER, UL 94V-0 CONTACT MATERIAL; COPPER, NICKEL, TIN ALLOY CA-725 CONTACT PLATING: GOLD ON THE MATING AREA, TIN-LEAD

ON THE CONTACT TAILS, NICKEL UNDERPLATE

## 346/396 SERIES CARD EDGE CONNECTOR CONTACT CODE 555,556,558,559,560 DIMENSIONS

YOUR CONNECTION TO QUALITY & SERVICE

**EDAC INC** TORONTO, ONTARIO CANADA

THESE DRAWINGS AND SPECIFICATIONS ARE THE PROPERTY OF EDAC INC.,AND SHALL NOT BE REPRODUCED, OR COPIED OR USED AS THE BASIS FOR THE MANUFACTURE OR SALE OF APPARATUS WITHOUT WRITTEN PERMISSION.